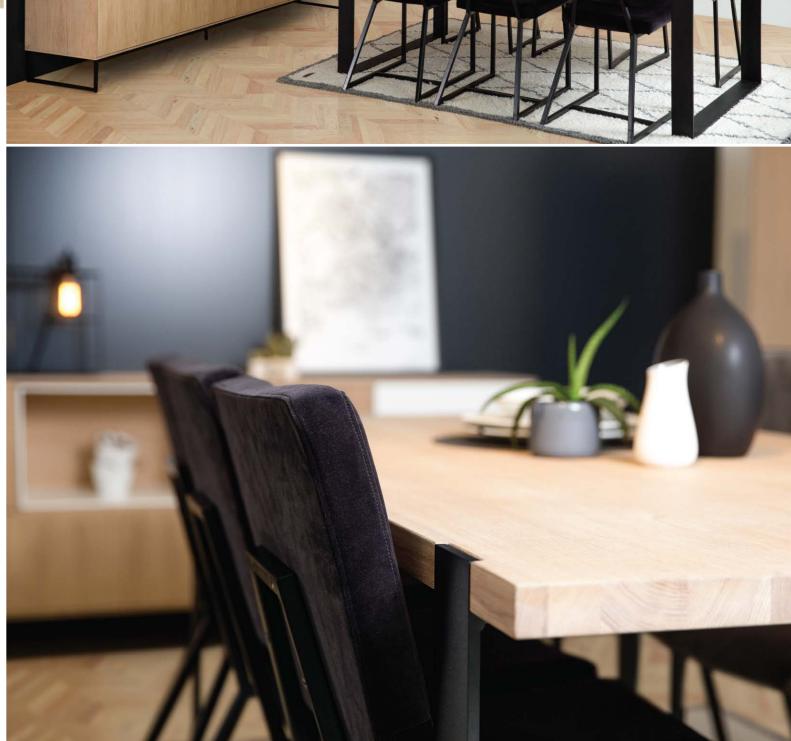

## Type 7

DINING TABLE OAK / No knots / 1 mm veneer / solid wood

W1800 / D950 / H750

## Type 8

DINING TABLE OAK / No knots / 1 mm veneer / solid wood

W2000 / D950 / H750

## Type 9

DINING TABLE OAK / No knots / 1 mm veneer / solid wood

W2200 / D950 / H750

## Type 10

DINING TABLE OAK / No knots /1 mm veneer / solid wood

W2400 / D950 / H750