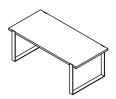

## Type 7

DINING TABLE OAK / No knots / 1 mm veneer / solid wood

W1800 / D950 / H750

## Type 8

DINING TABLE OAK / No knots / 1 mm veneer / solid wood

W2000 / D950 / H750

## Type 9

DINING TABLE OAK / No knots / 1 mm veneer / solid wood

W2200 / D950 / H750

## Type 10

DINING TABLE OAK / No knots /1 mm veneer / solid wood

W2400 / D950 / H750