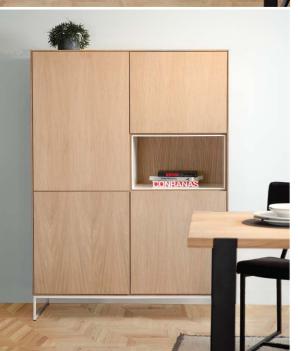

# Type 2

HIGHBOARD OAK / cassete MDF / metal legs

W1196 / D450 / H1648

Simple and modern - that is ANTWERP. A combination of wood and metal with playful laquered details here and there. The way you style your ANTWERP furniture is all in your hands! You can give the collection extra charm by adding casettes in your chosen colour or make it simple and ease, just leaving it as it is. Both ways are perfect to give your home a clean, modern and tasteful look.