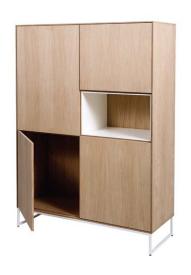

# Type 2

HIGHBOARD OAK / cassete MDF / metal legs

W1196 / D450 / H1648

Simple and modern - that is ANTWERP. A combination of wood and metal with playful laquered details here and there. The way you style your ANTWERP furniture is all in your hands! You can give the collection extra charm by adding casettes in your chosen colour or make it simple and ease, just leaving it as it is. Both ways are perfect to give your home a clean, modern and tasteful look.