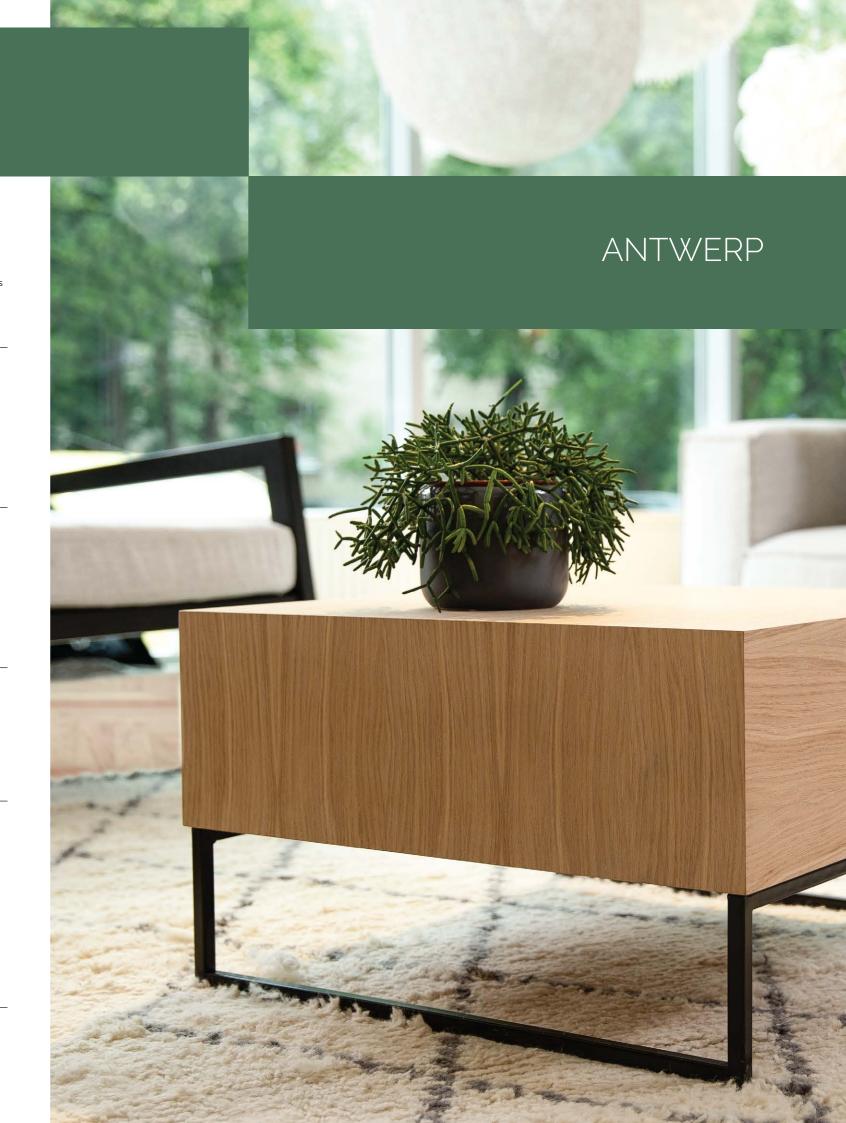

# Type 2

HIGHBOARD OAK / cassete MDF / metal legs

W1196 / D450 / H1648

Simple and modern - that is ANTWERP. A combination of wood and metal with playful laquered details here and there. The way you style your ANTWERP furniture is all in your hands! You can give the collection extra charm by adding casettes in your chosen colour or make it simple and ease, just leaving it as it is. Both ways are perfect to give your home a clean, modern and tasteful look.

The collection consists of a coffee table with or without drawers, media unit, sideboard, highboard and differend sized tables. Soft close and push to open mechanisms allow to not only enjoy the design of the furniture, but also the