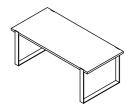

## Type 7

DINING TABLE OAK / No knots / 1 mm veneer / solid wood

W1800 / D950 / H750