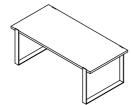

## Type 8

DINING TABLE OAK / No knots / 1 mm veneer / solid wood

W2000 / D950 / H750