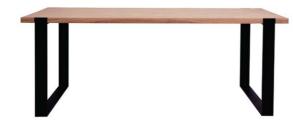

## Type 7

DINING TABLE OAK / No knots / 1 mm veneer / solid wood

W1800 / D950 / H750

## Type 8

DINING TABLE OAK / No knots / 1 mm veneer / solid wood

W2000 / D950 / H750

## Type 9

DINING TABLE OAK / No knots / 1 mm veneer / solid wood

W2200 / D950 / H750

## Type 10

DINING TABLE OAK / No knots /1 mm veneer / solid wood

W2400 / D950 / H750