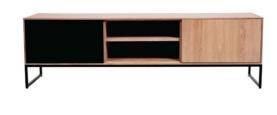

info@balticfurniture.lt www.balticfurniture.lt





Type 4

SIDEBOARD OAK Oiled / Drawers MDF Painted / metal legs

W2200 / D450 / H700



Type 5

MEDIA UNIT OAK MDF doors Flap / metal legs

W1528 / D450 / H450



## Type 7

DINING TABLE OAK / No knots / 1 mm veneer / solid wood

W1800 / D950 / H750



## Type 8

DINING TABLE OAK / No knots / 1 mm veneer / solid wood

W2000 / D950 / H750



## Type 9

DINING TABLE OAK / No knots / 1 mm veneer / solid wood

W2200 / D950 / H750



## Type 10

DINING TABLE OAK / No knots /1 mm veneer / solid wood

W2400 / D950 / H750



## Type 10

COFFEE TABLE OAK / metal legs

W600 / D600 / H350



## Type 11

COFFEE TABLE with drawer OAK / metal legs

W600 / D600 / H350



# Type 2

HIGHBOARD OAK / cassete MDF / metal legs

W1196 / D450 / H1648















Simple and modern - that is ANTWERP. A combination of wood and metal with playful laquered details here and there. The way you style your ANTWERP furniture is all in your hands! You can give the collection extra charm by adding casettes in your chosen colour or make it simple and ease, just leaving it as it is. Both ways are perfect to give your home a clean, modern and tasteful look.

The collection consists of a coffee table with or without drawers, media unit, sideboard, highboard and differend sized tables. Soft close and push to open mechanisms allow to not only enjoy the design of the furniture, but also the