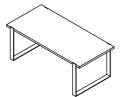

## Type 7

DINING TABLE OAK / No knots / 1 mm veneer / solid wood

W1800 / D950 / H750

## Type 8

DINING TABLE OAK / No knots / 1 mm veneer / solid wood

W2000 / D950 / H750

## Type 9

DINING TABLE OAK / No knots / 1 mm veneer / solid wood

W2200 / D950 / H750

## Type 10

DINING TABLE OAK / No knots /1 mm veneer / solid wood

W2400 / D950 / H750