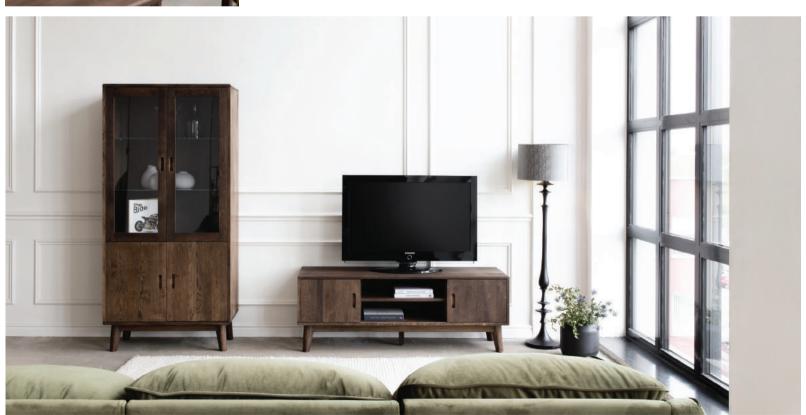

## ROCK 'N' ROLL

ROCK 'N' ROLL encompasses the very best in design, style and practicality. It is available in beautifully finished and crafted solid oak surfaces. Active wood surfaces, good quality soft close functions for storage creates a modern life feeling together with retro touch. The angles are softened and the streamlined forms of the items remind of cars and airplanes aerodynamic lines. Worldwide success in todays furniture encourage us together with Danish designer to develop Rock N' ROLL.

The milled rounded handles is not only a design soliution and a beautiful detail of this collection, but also convenient functional solution. The collection also has dining tables which ones with more guests you can easily expand, with the help of a synchronized extension mechansim.

**Type 3**Sideboard
2 doors
W1218xD450xH800

**Type 4**Sideboard
2 sliding doors
4 drawers
W1800xD450xH800

**Type 7**TV unit
2 sliding doors
W1500xD450xH630

**Type 6**Round coffee table D 1000xH500

**Type 14**Round coffee table D 600xH500