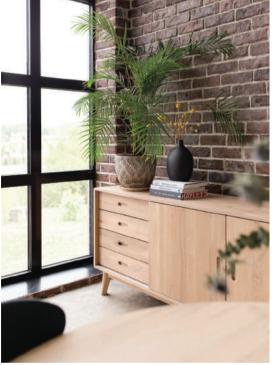

## ROCK 'N' ROLL

ROCK 'N' ROLL encompasses the very best in design, style and practicality. It is available in beautifully finished and crafted solid oak surfaces. Active wood surfaces, good quality soft close functions for storage creates a modern life feeling together with retro touch. The angles are softened and the streamlined forms of the items remind of cars and airplanes aerodynamic lines. Worldwide success in todays furniture encourage us together with Danish designer to develop Rock N' ROLL.

**Type 3**Sideboard
2 doors
W1218xD450xH800

**Type 4**Sideboard
2 sliding doors
4 drawers
W1800xD450xH800

**Type 7**TV unit
2 sliding doors
W1500xD450xH630

**Type 6**Round coffee table D 1000xH500

**Type 14**Round coffee table D 600xH500