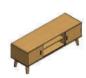

**Type 3**Sideboard
2 doors
W1218xD450xH800

**Type 4**Sideboard
2 sliding doors
4 drawers
W1800xD450xH800

**Type 7**TV unit
2 sliding doors
W1500xD450xH630

**Type 6**Round coffee table D 1000xH500

**Type 14**Round coffee table D 600xH500