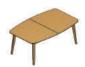

**Type 13**Coffee table ellipse shape
1200x800xH500

**Type 16**Dining round table
D 1100xH750

Type 17 Dining table round with butterfly extention D 1200(1x400)xH750

**Type 10**Kitchen table ellipse shape fixed 1200x800xH750