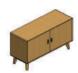

**Type 3**Sideboard
2 doors
W1218xD450xH800

**Type 4**Sideboard
2 sliding doors
4 drawers
W1800xD450xH800

**Type 7**TV unit
2 sliding doors
W1500xD450xH630

**Type 6**Round coffee table D 1000xH500

**Type 14**Round coffee table D 600xH500