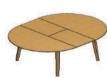

**Type 13**Coffee table ellipse shape
1200x800xH500

**Type 16**Dining round table
D 1100xH750

Type 17 Dining table round with butterfly extention D 1200(1x400)xH750

**Type 10**Kitchen table ellipse shape fixed 1200x800xH750