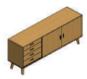

**Type 3**Sideboard
2 doors
W1218xD450xH800

**Type 4**Sideboard
2 sliding doors
4 drawers
W1800xD450xH800

**Type 7**TV unit
2 sliding doors
W1500xD450xH630

**Type 6**Round coffee table D 1000xH500

**Type 14**Round coffee table D 600xH500