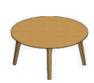

**Type 3**Sideboard
2 doors
W1218xD450xH800

**Type 4**Sideboard
2 sliding doors
4 drawers
W1800xD450xH800

**Type 7**TV unit
2 sliding doors
W1500xD450xH630

**Type 6**Round coffee table D 1000xH500

**Type 14**Round coffee table D 600xH500