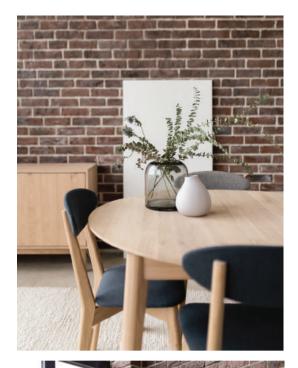

## ROCK 'N' ROLL

ROCK 'N' ROLL encompasses the very best in design, style and practicality. It is available in beautifully finished and crafted solid oak surfaces. Active wood surfaces, good quality soft close functions for storage creates a modern life feeling together with retro touch. The angles are softened and the streamlined forms of the items remind of cars and airplanes aerodynamic lines. Worldwide success in todays furniture encourage us together with Danish designer to develop Rock N' ROLL.

The milled rounded handles is not only a design soliution and a beautiful detail of this collection, but also convenient functional solution. The collection also has dining tables which ones with more guests you can easily expand, with the help of a synchronized extension mechansim.

**Type 13**Coffee table ellipse shape
1200x800xH500

**Type 16**Dining round table
D 1100xH750

Type 17 Dining table round with butterfly extention D 1200(1x400)xH750

**Type 10**Kitchen table ellipse shape fixed 1200x800xH750