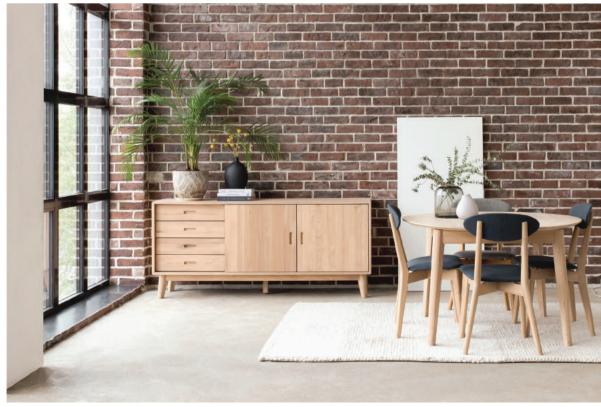

## ROCK 'N' ROLL

ROCK 'N' ROLL encompasses the very best in design, style and practicality. It is available in beautifully finished and crafted solid oak surfaces. Active wood surfaces, good quality soft close functions for storage creates a modern life feeling together with retro touch. The angles are softened and the streamlined forms of the items remind of cars and airplanes aerodynamic lines. Worldwide success in todays furniture encourage us together with Danish designer to develop Rock N' ROLL.

**Type 3**Sideboard
2 doors
W1218xD450xH800

**Type 4**Sideboard
2 sliding doors
4 drawers
W1800xD450xH800

**Type 7**TV unit
2 sliding doors
W1500xD450xH630

**Type 6**Round coffee table D 1000xH500

**Type 14**Round coffee table D 600xH500