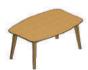

**Type 13**Coffee table ellipse shape
1200x800xH500

**Type 16**Dining round table
D 1100xH750

Type 17 Dining table round with butterfly extention D 1200(1x400)xH750

**Type 10**Kitchen table ellipse shape fixed 1200x800xH750

**Type 5**Kitchen table ellipse shape fixed 1600x1000xH750

**Type 8**Dining table ellipse shape fixed 2200x1000xH750

**Type 12**Dining table ellipse shape synchro extension in the middle 1600/2080x1000xH750