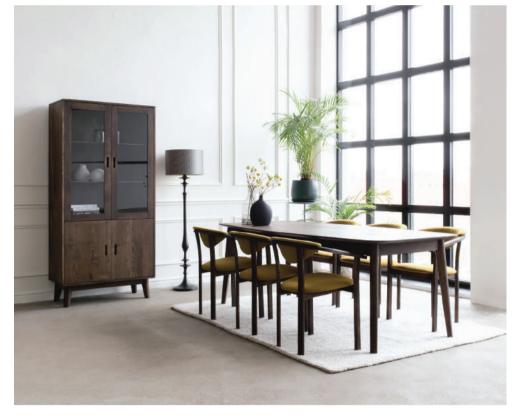

## ROCK 'N' ROLL

ROCK 'N' ROLL encompasses the very best in design, style and practicality. It is available in beautifully finished and crafted solid oak surfaces. Active wood surfaces, good quality soft close functions for storage creates a modern life feeling together with retro touch. The angles are softened and the streamlined forms of the items remind of cars and airplanes aerodynamic lines. Worldwide success in todays furniture encourage us together with Danish designer to develop Rock N' ROLL.

The milled rounded handles is not only a design soliution and a beautiful detail of this collection, but also convenient functional solution. The collection also has dining tables which ones with more guests you can easily expand, with the help of a synchronized extension mechansim.