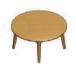

**Type 3**Sideboard
2 doors
W1218xD450xH800

**Type 4**Sideboard
2 sliding doors
4 drawers
W1800xD450xH800

**Type 7**TV unit
2 sliding doors
W1500xD450xH630

**Type 6**Round coffee table D 1000xH500

**Type 14**Round coffee table D 600xH500