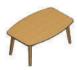

**Type 13**Coffee table ellipse shape
1200x800xH500

**Type 16**Dining round table
D 1100xH750

Type 17 Dining table round with butterfly extention D 1200(1x400)xH750

**Type 10**Kitchen table ellipse shape fixed 1200x800xH750