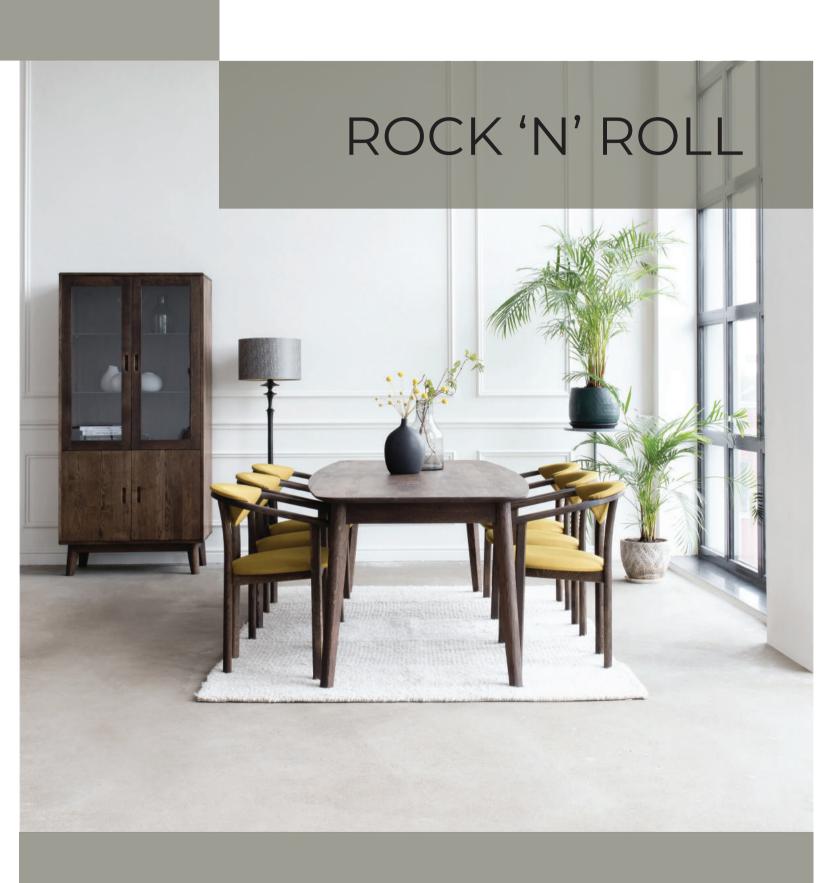

## ROCK 'N' ROLL

ROCK 'N' ROLL encompasses the very best in design, style and practicality. It is available in beautifully finished and crafted solid oak surfaces. Active wood surfaces, good quality soft close functions for storage creates a modern life feeling together with retro touch. The angles are softened and the streamlined forms of the items remind of cars and airplanes aerodynamic lines. Worldwide success in todays furniture encourage us together with Danish designer to develop Rock N' ROLL.

The milled rounded handles is not only a design soliution and a beautiful detail of this collection, but also convenient functional solution. The collection also has dining tables which ones with more guests you can easily expand, with the help of a synchronized extension mechansim.