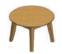

**Type 3**Sideboard
2 doors
W1218xD450xH800

**Type 4**Sideboard
2 sliding doors
4 drawers
W1800xD450xH800

**Type 7**TV unit
2 sliding doors
W1500xD450xH630

**Type 6**Round coffee table D 1000xH500

**Type 14**Round coffee table D 600xH500