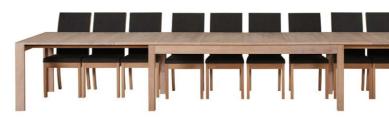

Second is multiple extentendable table, that can increase from 2200 mm. to 5490 mm.

Lindesnes entire series is in solid Wild Oak delivered in 5 natural oil colors or untreated.

## Dining table Type 500

From regular size dining table 2200mm. length it is posible to extend it up to 22 persons to have a dinner. How ever, amount of extentions is available to choose and no need to invest in it that many if it is not needed