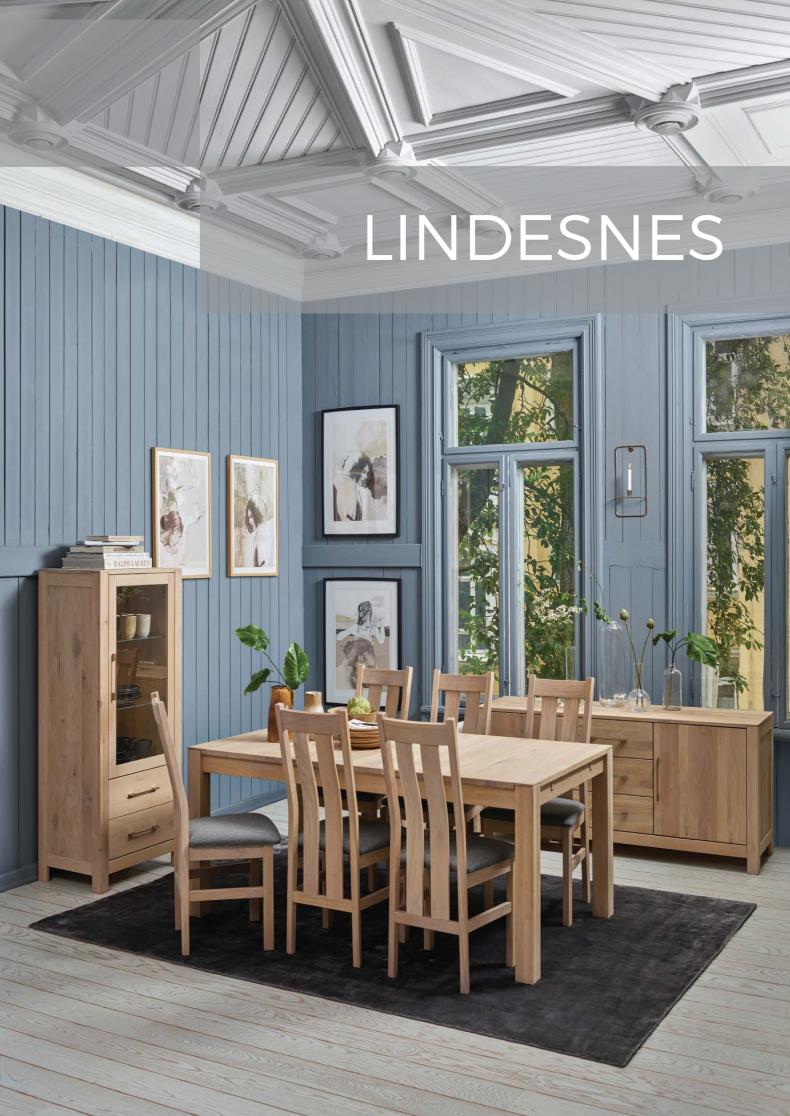

## LINDESNES

LINDESNES is a lighthouse in Norway, that lights the paths for the ships and our dining room range lights the dining area, makes it cozy and nice atmosphere in contemporary home. It is made from Nordic Wild Oak, expressed with real wood with knots and live structure.

LINDESNES has a wide range of practical and spacious sideboards and cabinets. Sideboards are available in 3 lengths where one can insert drawers where you want.

The cabinets have 3 different heights and 3 different widths. All doors and drawers are soft-close fittings. Optionally available glass cabinets with interior lighting surcharge.

Dining tables have 2 variations. One is 1800x1000 mm, split down the middle and when you pull it out it can be extended by 2 Butterfly plates, each 500 mm. If the table is still too small, it can further be extended by one or two end-well plates, also, they are 500 mm. So the table can be extended from 1800 to 3800mm. depending on the needs.