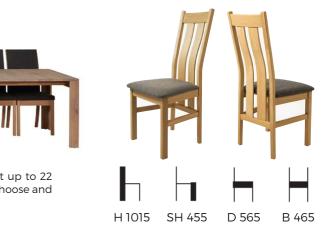

## Dining table Type 500

From regular size dining table 2200mm. length it is posible to extend it up to 22 persons to have a dinner. How ever, amount of extentions is available to choose and no need to invest in it that many if it is not needed

## Bar table Type 1

Apartments can be furnished with 2 sizes of Bar tables for smaller spaces.

Grey oiled

L088

Smoked oiled L086

LOUISE

OLIVIA

H 990 SH 480