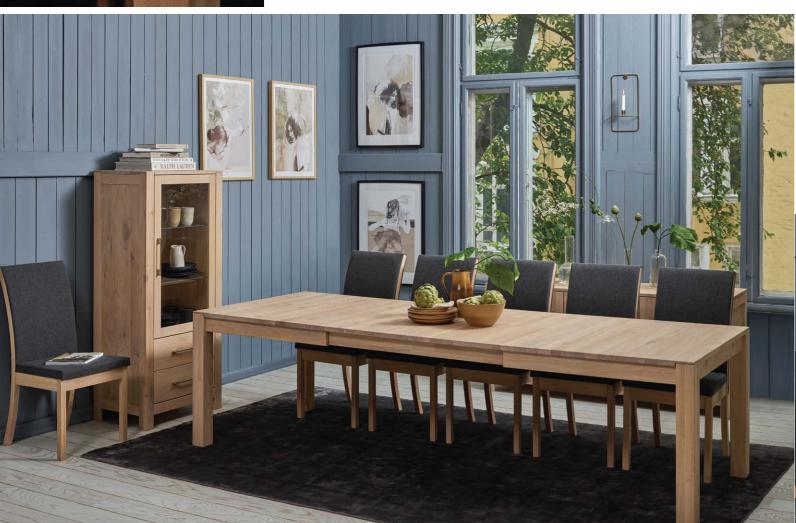

Dining tables have 2 variations. One is 1800x1000 mm, split down the middle and when you pull it out it can be extended by 2 Butterfly plates, each 500 mm. If the table is still too small, it can further be extended by one or two end-well plates, also, they are 500 mm. So the table can be extended from 1800 to 3800mm. depending on the needs.

Second is multiple extentendable table, that can increase from 2200 mm. to 5490 mm.

Lindesnes entire series is in solid Wild Oak delivered in 5 natural oil colors or untreated.