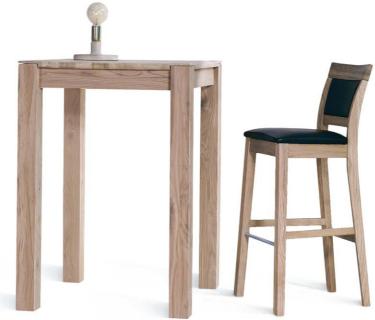

Sofa tables are available in 2 sizes in 2 heights, with drawer and possibly with adjustable lower shelf.

Bar tables in 2 sizes , can be made to choose in height that is suitable for customer.

TV benches we have 2 sizes and different compositions of function.

## Bar table Type 1

Apartments can be furnished with 2 sizes of Bar tables for smaller spaces.

Grey oiled

L088

Smoked oiled L086

LOUISE

OLIVIA

H 990 SH 480