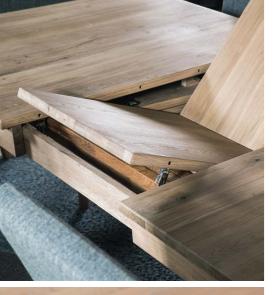

Dining tables have 2 variations. One is 1800x1000 mm, split down the middle and when you pull it out it can be extended by 2 Butterfly plates, each 500 mm. If the table is still too small, it can further be extended by one or two end-well plates, also, they are 500 mm. So the table can be extended from 1800 to 3800mm. depending on the needs.