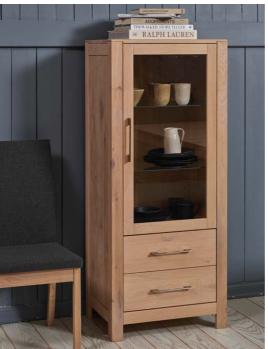

LINDESNES has a wide range of practical and spacious sideboards and cabinets. Sideboards are available in 3 lengths where one can insert drawers where you want.

The cabinets have 3 different heights and 3 different widths. All doors and drawers are soft-close fittings. Optionally available glass cabinets with interior lighting surcharge.