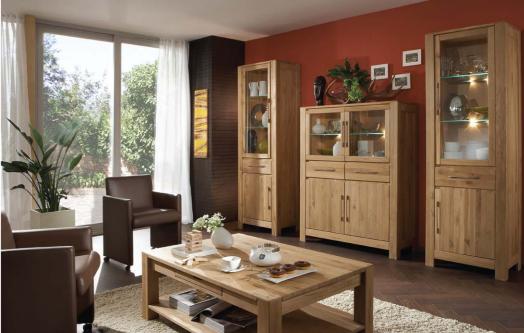

LINDESNES has a wide range of practical and spacious sideboards and cabinets. Sideboards are available in 3 lengths where one can insert drawers where you want.

The cabinets have 3 different heights and 3 different widths. All doors and drawers are soft-close fittings. Optionally available glass cabinets with interior lighting surcharge.