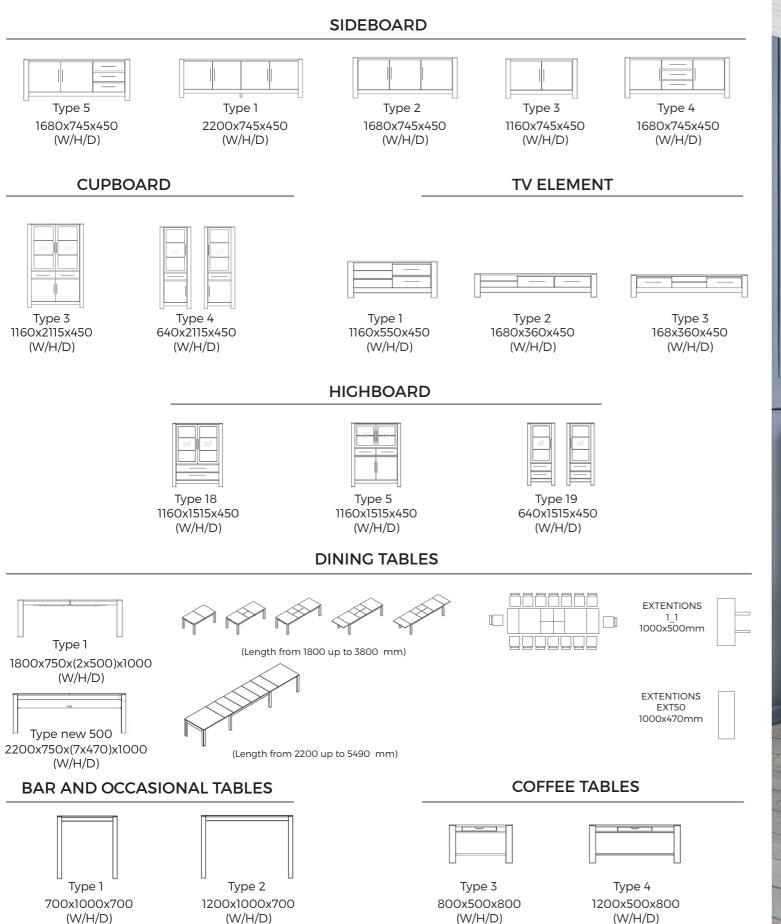

LINDESNES has a wide range of practical and spacious sideboards and cabinets. Sideboards are available in 3 lengths where one can insert drawers where you want.

The cabinets have 3 different heights and 3 different widths. All doors and drawers are soft-close fittings. Optionally available glass cabinets with interior lighting surcharge.

Sofa tables are available in 2 sizes in 2 heights, with drawer and possibly with adjustable lower shelf.

Bar tables in 2 sizes , can be made to choose in height that is suitable for customer.

TV benches we have 2 sizes and different compositions of function.

Dining tables have 2 variations. One is 1800x1000 mm, split down the middle and when you pull it out it can be extended by 2 Butterfly plates, each 500 mm. If the table is still too small, it can further be extended by one or two end-well plates, also, they are 500 mm. So the table can be extended from 1800 to 3800mm. depending on the needs.

Second is multiple extentendable table, that can increase from 2200 mm. to 5490 mm.

Lindesnes entire series is in solid Wild Oak delivered in 5 natural oil colors or untreated.

## Dining table Type 500

From regular size dining table 2200mm. length it is posible to extend it up to 22 persons to have a dinner. How ever, amount of extentions is available to choose and no need to invest in it that many if it is not needed

## Bar table Type 1

Apartments can be furnished with 2 sizes of Bar tables for smaller spaces.

Grey oiled

L088

Smoked oiled L086

LOUISE

OLIVIA

H 990 SH 480