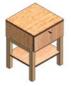

# URBDT200

Dining table

2000 x 1000 x H750 mm



## **Extention**

500 x 1000 mm



## **URBVITR2DOOR**

Vitrine

2 glass doors, 4 wooden shelves

800 x 389 x H1800 mm



## **URBHGB2DOOR**

Highboard

2 glass doors,

2 open wooden shelves, 6 glass shelves

1200 x 389 x H1335 mm



# **URBSD**

Sideboard

2 wooden doors,

3 drawers,

2 wooden shelves

1600 x 389 x H800 mm



## **URBCONS**

Console 2 drawers and 1 shelf

1200 x 300 x H800 mm



# URBCT

Round coffee table

D900 x H500 mm



# **URBNS**

Nightstand 1 drawer 1 shelf

400 x 389 x H550 mm



# **URBTV**

TV unit

1600 x 389 x H540 mm

# URBAN







# URBAN

Beautifully crafted from solid oak and natural oak veneer Urban collection is a timeless classic. Furniture range features a leg base that adds lightness to every piece and knob handles that give a glamorous finishing touch.

With a choice of different sideboard options Urban collection offers plenty of space to store personal belongings or choose glass-paneled doors instead to display photos and objects.

A choice of six oiled oak finishes accommodates every unique taste and requirements.



Available handle finishes:











NZ182

Available

oiled oak finishes:



L036





oiled L086



L088







Light natural L010

oiled L113

Very white White oil