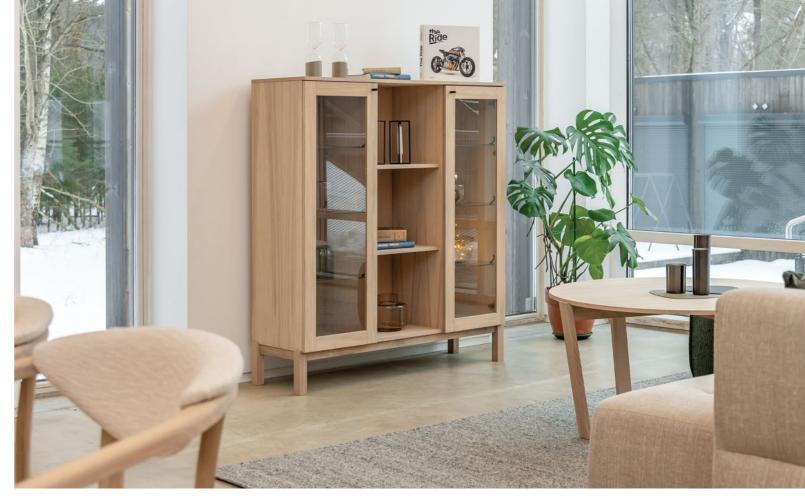

## **URBHGB2DOOR**

Highboard

2 glass doors,

2 open wooden shelves, 6 glass shelves

1200 x 389 x H1335 mm