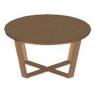

# URBDT200

Dining table

2000 x 1000 x H750 mm



## **Extention**

500 x 1000 mm



## **URBVITR2DOOR**

Vitrine

2 glass doors, 4 wooden shelves

800 x 389 x H1800 mm



## **URBHGB2DOOR**

Highboard

2 glass doors,

2 open wooden shelves, 6 glass shelves

1200 x 389 x H1335 mm



# **URBSD**

Sideboard

2 wooden doors,

3 drawers,

2 wooden shelves

1600 x 389 x H800 mm



## **URBCONS**

Console 2 drawers and 1 shelf

1200 x 300 x H800 mm



# URBCT

Round coffee table

D900 x H500 mm



# **URBNS**

Nightstand 1 drawer 1 shelf

400 x 389 x H550 mm



# **URBTV**

TV unit

1600 x 389 x H540 mm

# URBAN







# URBAN

Beautifully crafted from solid oak and natural oak veneer Urban collection is a timeless classic. Furniture range features a leg base that adds lightness to every piece and knob handles that give a glamorous finishing touch.

With a choice of different sideboard options Urban collection offers plenty of space to store personal belongings or choose glass-paneled doors instead to display photos and objects.

A choice of six oiled oak finishes accommodates every unique taste and requirements.



Available handle finishes:











NZ182

Available

oiled oak finishes:



L036





oiled L086



L088







Light