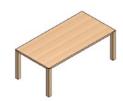

# URBDT200

Dining table

2000 x 1000 x H750 mm

## **Extention**

500 x 1000 mm