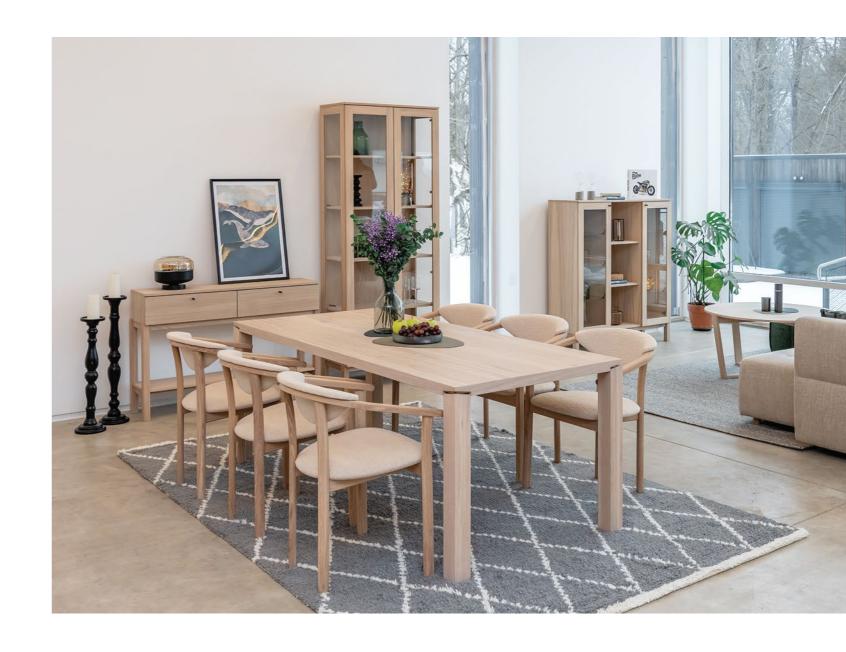

# URBDT200

Dining table

2000 x 1000 x H750 mm

## **Extention**

500 x 1000 mm

# URBAN

Beautifully crafted from solid oak and natural oak veneer Urban collection is a timeless classic. Furniture range features a leg base that adds lightness to every piece and knob handles that give a glamorous finishing touch.

With a choice of different sideboard options Urban collection offers plenty of space to store personal belongings or choose glass-paneled doors instead to display photos and objects.

A choice of six oiled oak finishes accommodates every unique taste and requirements.