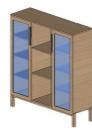

## **URBHGB2DOOR**

Highboard

2 glass doors,

2 open wooden shelves, 6 glass shelves

1200 x 389 x H1335 mm