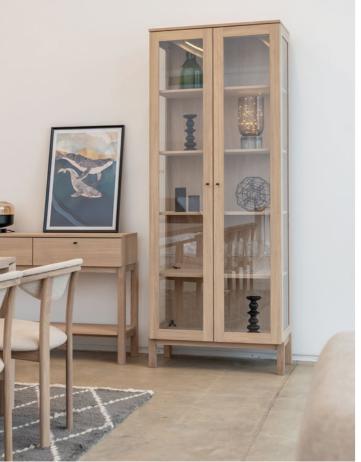

## **URBVITR2DOOR**

Vitrine

2 glass doors, 4 wooden shelves

800 x 389 x H1800 mm