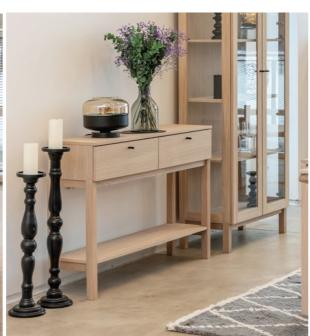

## **URBCONS**

Console 2 drawers and 1 shelf

1200 x 300 x H800 mm

# URBAN

Beautifully crafted from solid oak and natural oak veneer Urban collection is a timeless classic. Furniture range features a leg base that adds lightness to every piece and knob handles that give a glamorous finishing touch.

With a choice of different sideboard options Urban collection offers plenty of space to store personal belongings or choose glass-paneled doors instead to display photos and objects.

A choice of six oiled oak finishes accommodates every unique taste and requirements.