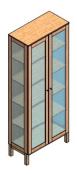

## **URBVITR2DOOR**

Vitrine

2 glass doors, 4 wooden shelves

800 x 389 x H1800 mm