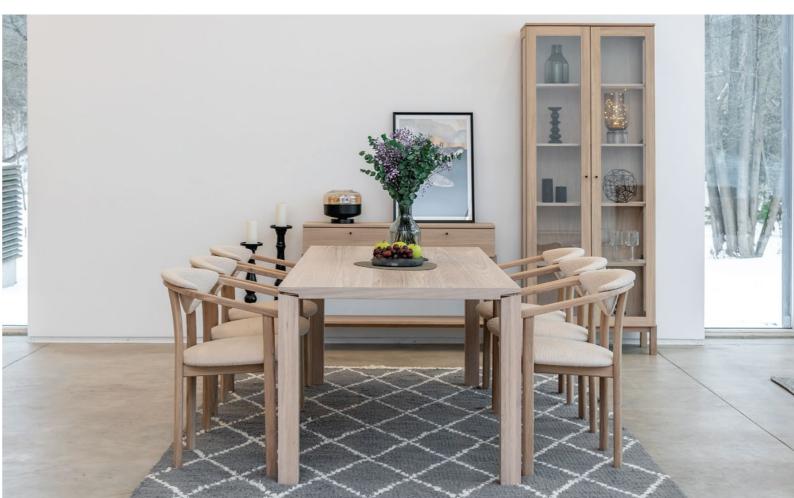

# URBDT200

Dining table

2000 x 1000 x H750 mm

# URBAN

Beautifully crafted from solid oak and natural oak veneer Urban collection is a timeless classic. Furniture range features a leg base that adds lightness to every piece and knob handles that give a glamorous finishing touch.

With a choice of different sideboard options Urban collection offers plenty of space to store personal belongings or choose glass-paneled doors instead to display photos and objects.

A choice of six oiled oak finishes accommodates every unique taste and requirements.