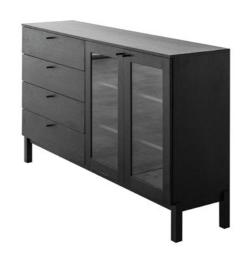

# **URBSD**

Sideboard

2 wooden doors,

3 drawers,

2 wooden shelves

1600 x 389 x H800 mm