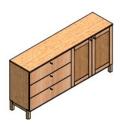

# **URBSD**

Sideboard

2 wooden doors,

3 drawers,

2 wooden shelves

1600 x 389 x H800 mm