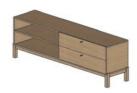

# URBDT200

Dining table

2000 x 1000 x H750 mm



## **Extention**

500 x 1000 mm



## **URBVITR2DOOR**

Vitrine

2 glass doors, 4 wooden shelves

800 x 389 x H1800 mm



## **URBHGB2DOOR**

Highboard

2 glass doors,

2 open wooden shelves, 6 glass shelves

1200 x 389 x H1335 mm



# **URBSD**

Sideboard

2 wooden doors,

3 drawers,

2 wooden shelves

1600 x 389 x H800 mm



## **URBCONS**

Console 2 drawers and 1 shelf

1200 x 300 x H800 mm



# URBCT

Round coffee table

D900 x H500 mm



# **URBNS**

Nightstand 1 drawer 1 shelf

400 x 389 x H550 mm



# **URBTV**

TV unit

1600 x 389 x H540 mm

# URBAN







# URBAN

Beautifully crafted from solid oak and natural oak veneer Urban collection is a timeless classic. Furniture range features a leg base that adds lightness to every piece and knob handles that give a glamorous finishing touch.

With a choice of different sideboard options Urban collection offers plenty of space to store personal belongings or choose glass-paneled doors instead to display photos and objects.

A choice of six oiled oak finishes accommodates every unique taste and requirements.



Available handle finishes:











NZ182

Available

oiled oak finishes:



L036





oiled L086



L088







Light natural L010

oiled L113

Very white White oiled 9001