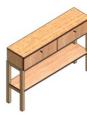

# URBDT200

Dining table

2000 x 1000 x H750 mm



## **Extention**

500 x 1000 mm



## **URBVITR2DOOR**

Vitrine

2 glass doors, 4 wooden shelves

800 x 389 x H1800 mm



## **URBHGB2DOOR**

Highboard

2 glass doors,

2 open wooden shelves, 6 glass shelves

1200 x 389 x H1335 mm



# **URBSD**

Sideboard

2 wooden doors,

3 drawers,

2 wooden shelves

1600 x 389 x H800 mm



## **URBCONS**

Console 2 drawers and 1 shelf

1200 x 300 x H800 mm



# URBCT

Round coffee table

D900 x H500 mm



# **URBNS**

Nightstand 1 drawer 1 shelf

400 x 389 x H550 mm



# **URBTV**

TV unit

1600 x 389 x H540 mm

# URBAN







# URBAN

Beautifully crafted from solid oak and natural oak veneer Urban collection is a timeless classic. Furniture range features a leg base that adds lightness to every piece and knob handles that give a glamorous finishing touch.

With a choice of different sideboard options Urban collection offers plenty of space to store personal belongings or choose glass-paneled doors instead to display photos and objects.

A choice of six oiled oak finishes accommodates every unique taste and requirements.



Available handle finishes:











NZ182

Avai