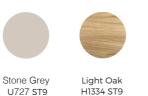

Sideboard small Type 3A 2 small drawers , 1 drawer (4 spaces) 2 doors (4 shelves), 1 cassete W1784 / D470 / H920

Vitrine Type 4A

Corpus:

2 door (6 shelves) W620 / D470 / H1942

W100 ST9

Stone Grey U727 ST9

Light Oak H1334 ST9

Vitrine Type 4B

2 doors (6 shelves)

W620 / D470 / H1942

Front

Premium

White

W100 ST9

2 small drawers