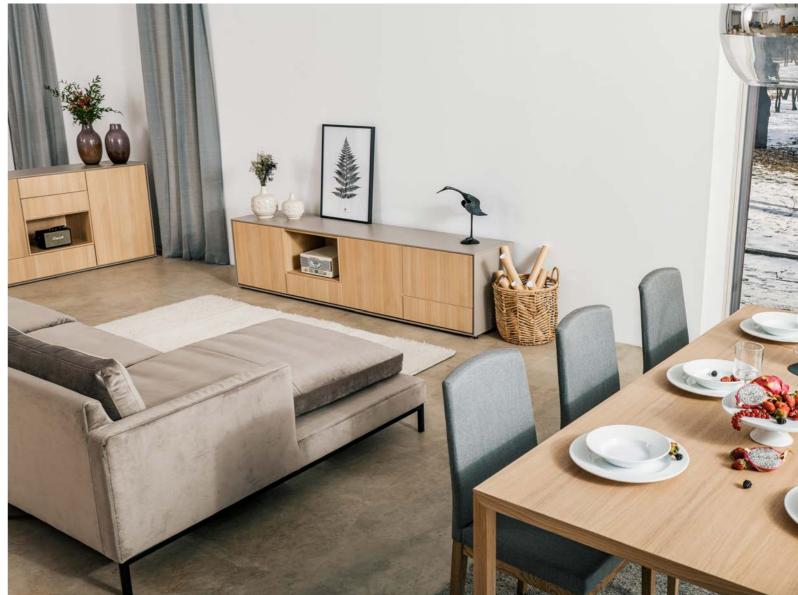

## EDGE

Contemporary and minimalistic - that is EDGE. For this collection was used unique combination of wood and laminate. This duo makes these furniture careless and functional. The laminate has waterproof surface which gives opportunity to clean and disinfect the item without any damage to the surface. You can give the collection extra charm by adding wood casettes or make it simple and ease, just leaving it as it is. Both ways are perfect to give your home a clean, modern and tasteful look. Also, these collection is simple with construction - furniture is made by separate parts which can be joint together and looks like one piece.

The collection consists of a media unit, sideboard, highboard and differend sized tables. Soft close and push to open mechanisms allow to not only enjoy the design of the furniture, but also the quality.