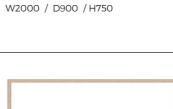

Table Type 8 W2400 / D900 / H750

Vitrine double Type 5A 4 doors (12 shelves) W1000 / D470 / H1942

4 drawers W1000 / D470 / H1942

Cassete:

Table Type 6 W1600 / D900 / H750

Table Type 7