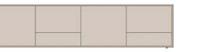

TV media unit Type 1A 2 small drawers, 3 doors (3 shelves), 1 cassete W2366 / D470 / H560

Sideboard Type 2A 2 small drawers, 2 big drawers (4 spaces), 1 flap, 3 doors (10 shelves) , 1 cassete W2366 / D470 / H920

TV media unit Type 1B 2 small drawers, 4 doors (6 shelves) W2366 / D470 / H560

Sideboard Type 2B 2 small drawers , 2 big drawers (4 spaces) 1 flap, 3 doors (10 shelves) W2366 / D470 / H920

Sideboard small Type 3B 2 small drawers, 1 drawers (4 spaces) 2 doors (7 shelves), 1 flap W1784 / D470 / H920