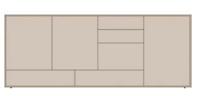

TV media unit Type 1A 2 small drawers, 3 doors (3 shelves), 1 cassete W2366 / D470 / H560

Sideboard Type 2A 2 small drawers, 2 big drawers (4 spaces), 1 flap, 3 doors (10 shelves) , 1 cassete W2366 / D470 / H920

TV media unit Type 1B 2 small drawers, 4 doors (6 shelves) W2366 / D470 / H560

Sideboard Type 2B 2 small drawers , 2 big drawers (4 spaces) 1 flap, 3 doors (10 shelves) W2366 / D470 / H920

Sideboard small Type 3B 2 small drawers, 1 drawers (4 spaces) 2 doors (7 shelves), 1 flap W1784 / D470 / H920