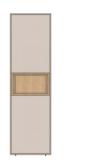

Sideboard small Type 3A 2 small drawers , 1 drawer (4 spaces) 2 doors (4 shelves), 1 cassete W1784 / D470 / H920

Vitrine Type 4A

Corpus:

2 door (6 shelves) W620 / D470 / H1942

W100 ST9

Stone Grey U727 ST9

Light Oak H1334 ST9

Vitrine Type 4B

2 doors (6 shelves)

W620 / D470 / H1942

Front

Premium

White

W100 ST9

2 small drawers