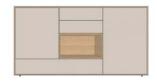

Sideboard small Type 3A 2 small drawers , 1 drawer (4 spaces) 2 doors (4 shelves), 1 cassete W1784 / D470 / H920

Vitrine Type 4A

Corpus:

2 door (6 shelves) W620 / D470 / H1942

W100 ST9

Stone Grey U727 ST9

Light Oak H1334 ST9