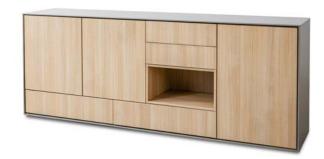

TV media unit Type 1A 2 small drawers, 3 doors (3 shelves), 1 cassete W2366 / D470 / H560

Sideboard Type 2A 2 small drawers, 2 big drawers (4 spaces), 1 flap, 3 doors (10 shelves) , 1 cassete W2366 / D470 / H920