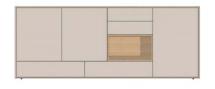

TV media unit Type 1A 2 small drawers, 3 doors (3 shelves), 1 cassete W2366 / D470 / H560

Sideboard Type 2A 2 small drawers, 2 big drawers (4 spaces), 1 flap, 3 doors (10 shelves) , 1 cassete W2366 / D470 / H920