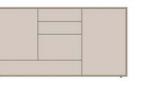

Sideboard small Type 3A 2 small drawers , 1 drawer (4 spaces) 2 doors (4 shelves), 1 cassete W1784 / D470 / H920

Vitrine Type 4A

Corpus:

2 door (6 shelves) W620 / D470 / H1942

W100 ST9

Stone Grey U727 ST9

Light Oak H1334 ST9

TV media unit Type 1B 2 small drawers, 4 doors (6 shelves) W2366 / D470 / H560

Sideboard Type 2B 2 small drawers , 2 big drawers (4 spaces) 1 flap, 3 doors (10 shelves) W2366 / D470 / H920

Sideboard small Type 3B 2 small drawers, 1 drawers (4 spaces) 2 doors (7 shelves), 1 flap W1784 / D470 / H920