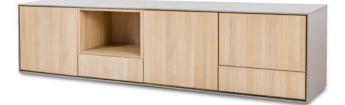

TV media unit Type 1A 2 small drawers, 3 doors (3 shelves), 1 cassete W2366 / D470 / H560

Sideboard Type 2A 2 small drawers, 2 big drawers (4 spaces), 1 flap, 3 doors (10 shelves) , 1 cassete W2366 / D470 / H920

TV media unit Type 1B 2 small drawers, 4 doors (6 shelves) W2366 / D470 / H560

Sideboard Type 2B 2 small drawers , 2 big drawers (4 spaces) 1 flap, 3 doors (10 shelves) W2366 / D470 / H920

Sideboard small Type 3B 2 small drawers, 1 drawers (4 spaces) 2 doors (7 shelves), 1 flap W1784 / D470 / H920