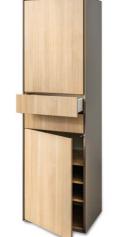

TV media unit Type 1B 2 small drawers, 4 doors (6 shelves) W2366 / D470 / H560

Sideboard Type 2B 2 small drawers , 2 big drawers (4 spaces) 1 flap, 3 doors (10 shelves) W2366 / D470 / H920

Sideboard small Type 3B 2 small drawers, 1 drawers (4 spaces) 2 doors (7 shelves), 1 flap W1784 / D470 / H920