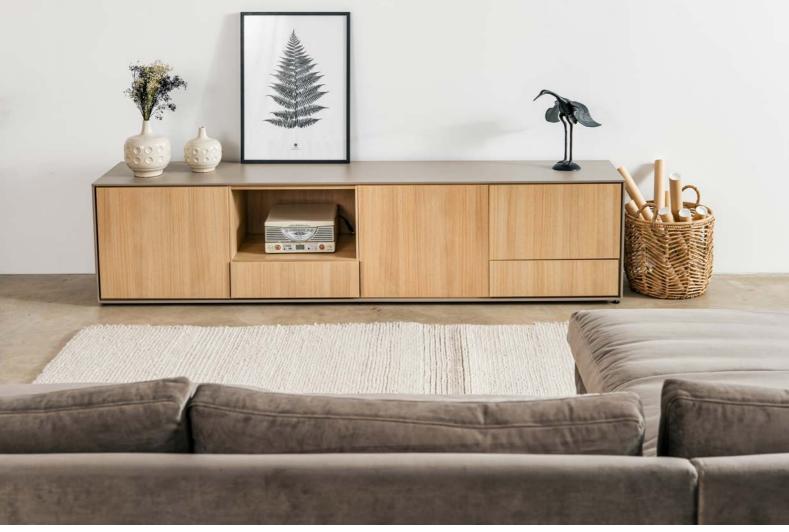

## EDGE

Contemporary and minimalistic - that is EDGE. For this collection was used unique combination of wood and laminate. This duo makes these furniture careless and functional. The laminate has waterproof surface which gives opportunity to clean and disinfect the item without any damage to the surface. You can give the collection extra charm by adding wood casettes or make it simple and ease, just leaving it as it is. Both ways are perfect to give your home a clean, modern and tasteful look. Also, these collection is simple with construction - furniture is made by separate parts which can be joint together and looks like one piece.

The collection consists of a media unit, sideboard, highboard and differend sized tables. Soft close and push to open mechanisms allow to not only enjoy the design of the furniture, but also the quality.