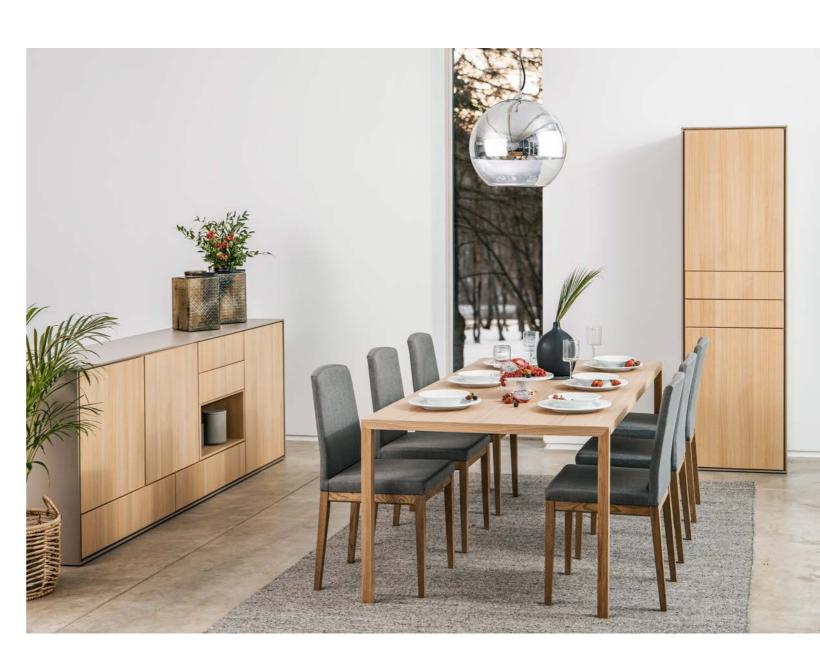

## EDGE

Contemporary and minimalistic - that is EDGE. For this collection was used unique combination of wood and laminate. This duo makes these furniture careless and functional. The laminate has waterproof surface which gives opportunity to clean and disinfect the item without any damage to the surface. You can give the collection extra charm by adding wood casettes or make it simple and ease, just leaving it as it is. Both ways are perfect to give your home a clean, modern and tasteful look. Also, these collection is simple with construction - furniture is made by separate parts which can be joint together and looks like one piece.

The collection consists of a media unit, sideboard, highboard and differend sized tables. Soft close and push to open mechanisms allow to not only enjoy the design of the furniture, but also the quality.