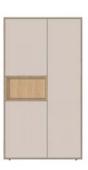

Vitrine Type 4B

2 doors (6 shelves)

W620 / D470 / H1942

Front

Premium

White

W100 ST9

2 small drawers