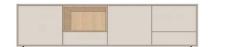

TV media unit Type 1A 2 small drawers, 3 doors (3 shelves), 1 cassete W2366 / D470 / H560

Sideboard Type 2A 2 small drawers, 2 big drawers (4 spaces), 1 flap, 3 doors (10 shelves) , 1 cassete W2366 / D470 / H920