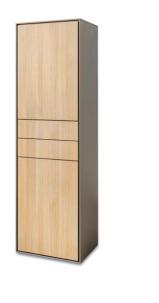

Sideboard small Type 3A 2 small drawers , 1 drawer (4 spaces) 2 doors (4 shelves), 1 cassete W1784 / D470 / H920

Vitrine Type 4A

Corpus:

2 door (6 shelves) W620 / D470 / H1942

W100 ST9

Stone Grey U727 ST9

Light Oak H1334 ST9