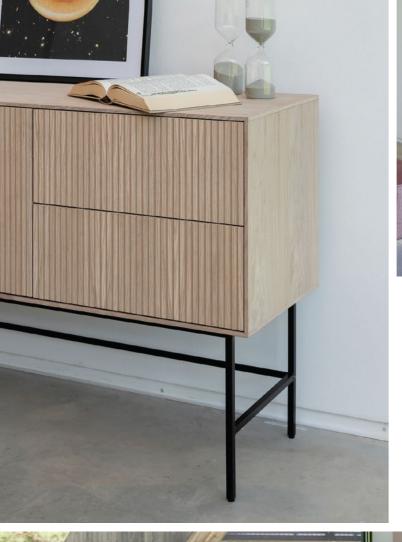

Type 1
SIDEBOARD
WITH 2 DRAWERS
WI600 | D400 | H800

**Type 2**TV UNIT
W1400 | D400 | H500

Type 3
BENCH FOR ENTRANCE
W1150 | D400 | H450

**Type 4**DRAWER UNIT TALL

W450 | D350 | H1100

Type 5

DRAWER UNIT THICK