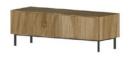

Type 1
SIDEBOARD
WITH 2 DRAWERS
WI600 | D400 | H800

**Type 2**TV UNIT
W1400 | D400 | H500

Type 3
BENCH FOR ENTRANCE
W1150 | D400 | H450

**Type 4**DRAWER UNIT TALL

W450 | D350 | H1100

Type 5

DRAWER UNIT THICK