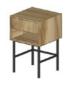

Type 1
SIDEBOARD
WITH 2 DRAWERS
WI600 | D400 | H800

**Type 2**TV UNIT
W1400 | D400 | H500

Type 3
BENCH FOR ENTRANCE
W1150 | D400 | H450

**Type 4**DRAWER UNIT TALL

W450 | D350 | H1100

Type 5

DRAWER UNIT THICK

W950 | D450 | H850

Type 6
BEDSIDE TABLE
W350 | D350 | H700

**Type 7**TABLE
W1600 | D920 | H750

**Type 8**TABLE
W2000 | D920 | H750

**Type 9**TABLE
W2400 | D920 | H750

Black Stained NZ182

Mocca L036

Smoked oiled L086