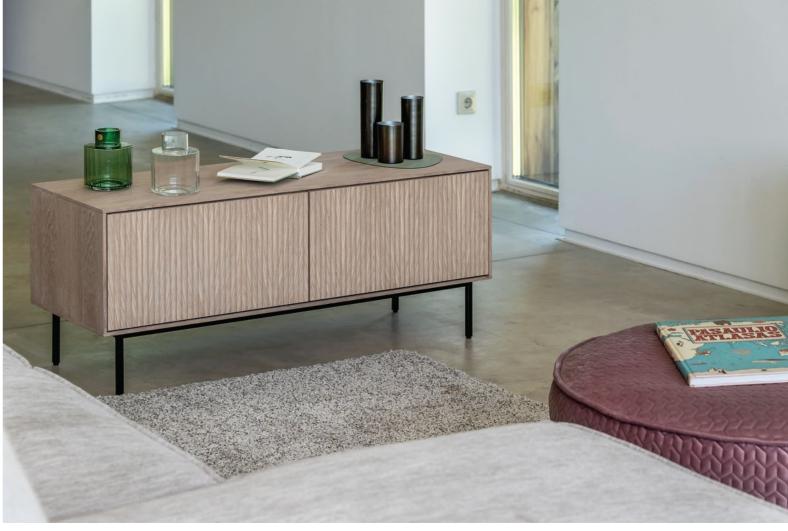

Type 1
SIDEBOARD
WITH 2 DRAWERS
WI600 | D400 | H800

**Type 2**TV UNIT
W1400 | D400 | H500

Type 3
BENCH FOR ENTRANCE
W1150 | D400 | H450

**Type 4**DRAWER UNIT TALL

W450 | D350 | H1100

Type 5

DRAWER UNIT THICK

W950 | D450 | H850

Type 6
BEDSIDE TABLE
W350 | D350 | H700

**Type 7**TABLE
W1600 | D920 | H750

**Type 8**TABLE
W2000 | D920 | H750

**Type 9**TABLE
W2400 | D920 | H750

Black Stained NZ182

Mocca L036

Smoked oiled L086

Grey oiled L088

Light natural L010

White oiled 9001