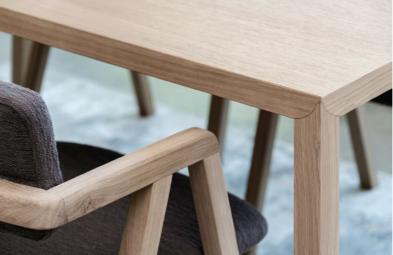

## ELMA

E L M A

ELMA collection is an artisanal design made from peace by peace look of bent wood and oak venner, set individually to create the rounded forms. A trend that brings movement and fluidity to your interiors.

Design with pieces shaped one-by-one that give it its shape and design. The metal legs and hanldes are painted with a matte black finish following the trend easy to combine it to other living area details, as well choice of wood colors to meet them. If you are looking for originality this range will definitely give your interiors a special look! Exclusively designed.