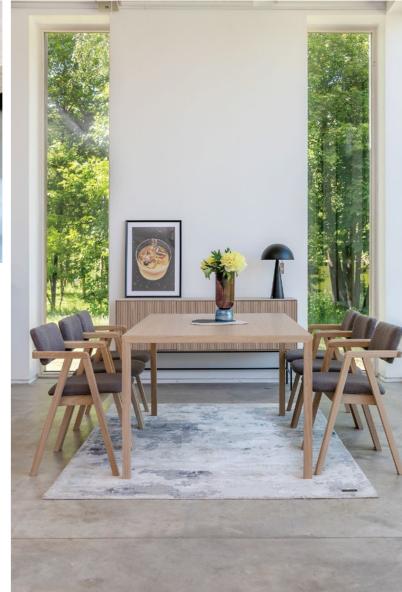

## ELMA

E L M A

ELMA collection is an artisanal design made from peace by peace look of bent wood and oak venner, set individually to create the rounded forms. A trend that brings movement and fluidity to your interiors.

Design with pieces shaped one-by-one that give it its shape and design. The metal legs and hanldes are painted with a matte black finish following the trend easy to combine it to other living area details, as well choice of wood colors to meet them. If you are looking for originality this range will definitely give your interiors a special look! Exclusively designed.