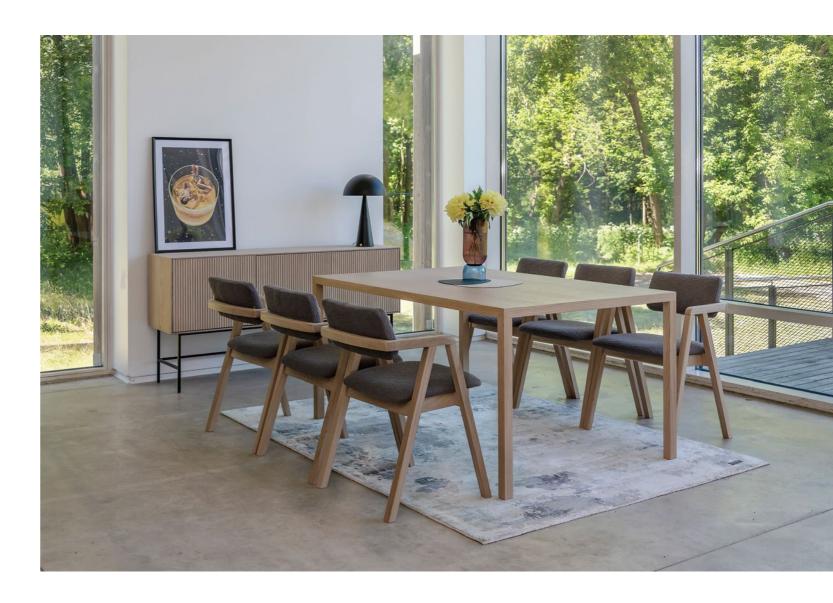

Type 1
SIDEBOARD
WITH 2 DRAWERS
WI600 | D400 | H800

**Type 2**TV UNIT
W1400 | D400 | H500

Type 3
BENCH FOR ENTRANCE
W1150 | D400 | H450

**Type 4**DRAWER UNIT TALL

W450 | D350 | H1100

Type 5

DRAWER UNIT THICK

## ELMA

E L M A

ELMA collection is an artisanal design made from peace by peace look of bent wood and oak venner, set individually to create the rounded forms. A trend that brings movement and fluidity to your interiors.

Design with pieces shaped one-by-one that give it its shape and design. The metal legs and hanldes are painted with a matte black finish following the trend easy to combine it to other living area details, as well choice of wood colors to meet them. If you are looking for originality this range will definitely give your interiors a special look! Exclusively designed.