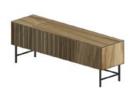

Type 1
SIDEBOARD
WITH 2 DRAWERS
WI600 | D400 | H800

**Type 2**TV UNIT
W1400 | D400 | H500

Type 3
BENCH FOR ENTRANCE
W1150 | D400 | H450

**Type 4**DRAWER UNIT TALL

W450 | D350 | H1100

Type 5

DRAWER UNIT THICK