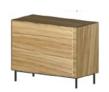

Type 1
SIDEBOARD
WITH 2 DRAWERS
WI600 | D400 | H800

**Type 2**TV UNIT
W1400 | D400 | H500

Type 3
BENCH FOR ENTRANCE
W1150 | D400 | H450

**Type 4**DRAWER UNIT TALL

W450 | D350 | H1100

Type 5

DRAWER UNIT THICK