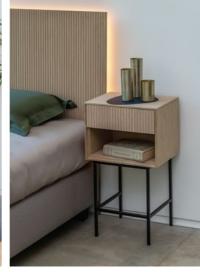

Type 1
SIDEBOARD
WITH 2 DRAWERS
WI600 | D400 | H800

**Type 2**TV UNIT
W1400 | D400 | H500

Type 3
BENCH FOR ENTRANCE
W1150 | D400 | H450

**Type 4**DRAWER UNIT TALL

W450 | D350 | H1100

Type 5

DRAWER UNIT THICK

W950 | D450 | H850

Type 6
BEDSIDE TABLE
W350 | D350 | H700

**Type 7**TABLE
W1600 | D920 | H750

**Type 8**TABLE
W2000 | D920 | H750

**Type 9**TABLE
W2400 | D920 | H750

Black Stained NZ182

Mocca L036

Smoked oiled L086