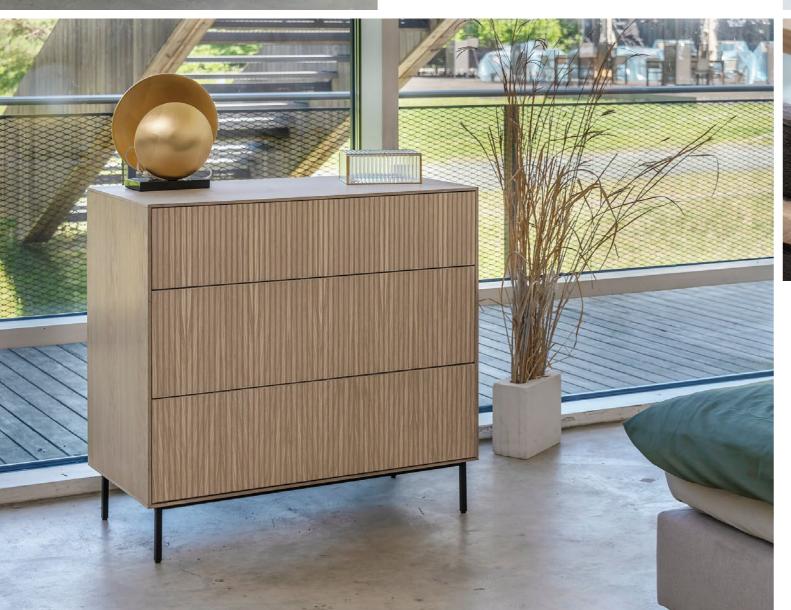

Type 1
SIDEBOARD
WITH 2 DRAWERS
WI600 | D400 | H800

**Type 2**TV UNIT
W1400 | D400 | H500

Type 3
BENCH FOR ENTRANCE
W1150 | D400 | H450

**Type 4**DRAWER UNIT TALL

W450 | D350 | H1100

Type 5

DRAWER UNIT THICK

W950 | D450 | H850

Type 6
BEDSIDE TABLE
W350 | D350 | H700

**Type 7**TABLE
W1600 | D920 | H750

**Type 8**TABLE
W2000 | D920 | H750

**Type 9**TABLE
W2400 | D920 | H750

Black Stained NZ182

Mocca L036

Smoked oiled L086