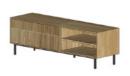

Type 1
SIDEBOARD
WITH 2 DRAWERS
WI600 | D400 | H800

**Type 2**TV UNIT
W1400 | D400 | H500

Type 3
BENCH FOR ENTRANCE
W1150 | D400 | H450

**Type 4**DRAWER UNIT TALL

W450 | D350 | H1100

Type 5

DRAWER UNIT THICK