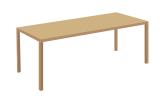

Type 1
SIDEBOARD
WITH 2 DRAWERS
WI600 | D400 | H800

**Type 2**TV UNIT
W1400 | D400 | H500

Type 3
BENCH FOR ENTRANCE
W1150 | D400 | H450

**Type 4**DRAWER UNIT TALL

W450 | D350 | H1100

Type 5

DRAWER UNIT THICK

W950 | D450 | H850

Type 6
BEDSIDE TABLE
W350 | D350 | H700

**Type 7**TABLE
W1600 | D920 | H750

**Type 8**TABLE
W2000 | D920 | H750

**Type 9**TABLE
W2400 | D920 | H750

Black Stained NZ182

Mocca L036

Smoked oiled L086