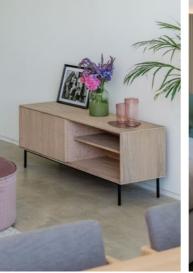

Type 1
SIDEBOARD
WITH 2 DRAWERS
WI600 | D400 | H800

**Type 2**TV UNIT
W1400 | D400 | H500

Type 3
BENCH FOR ENTRANCE
W1150 | D400 | H450

**Type 4**DRAWER UNIT TALL

W450 | D350 | H1100

Type 5

DRAWER UNIT THICK