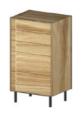

Type 1
SIDEBOARD
WITH 2 DRAWERS
WI600 | D400 | H800

**Type 2**TV UNIT
W1400 | D400 | H500

Type 3
BENCH FOR ENTRANCE
W1150 | D400 | H450

**Type 4**DRAWER UNIT TALL

W450 | D350 | H1100

Type 5

DRAWER UNIT THICK