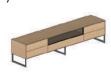

A)

TYPE 17A TV unit 2 drawers 1 door 1 flap glass door W1572xD450xH550

17B wooden fronts 2 drawers 1 door

17C painted MDF 2 drawers 1 door

A)

TYPE 16A Console 2 drawers W1300xD350xH750 C)

16C painted MDF 2 drawers