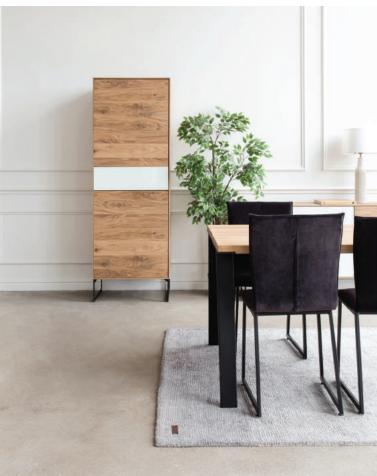

## BELLAGIO

Bellagio is an exclusive collection with purely designed lines and an understated urban vibe. Contemporary and luxury style connects wood and metal. As a result, the outlook of furniture seems designed as a balm to the eyes and could be installed in many different styles of interior both for living and dining rooms.

Mix of oak and black metal brings all the forces of nature together with an overwhelming sense of vastness. Technical details such as push to open synchronic systems and fully soft close storage cabinets are designed for your comfort and sense of softness. Various tables design and possibility to choose from different sizes are optional for everyunique taste and requirements.