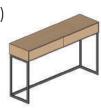

A)

TYPE 17A TV unit 2 drawers 1 door 1 flap glass door W1572xD450xH550

17B wooden fronts 2 drawers 1 door

17C painted MDF 2 drawers 1 door

A)

TYPE 16A Console 2 drawers W1300xD350xH750 C)

16C painted MDF 2 drawers