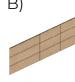

TYPE 3A Sideboard 1 drawer 1 door 1 flap glass door

W1575xD450xH820

B)

3B wooden fronts 3 drawers 1 door

C)

3C painted MDF 3 drawers 1 door

A)

TYPE 4A Sideboard 1 drawer 1 flap glass door 2 wooden doors W2200xD450xH820 B)