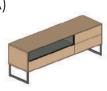

4B wooden fronts 3 drawers 2 doors

4C painted MDF 3 drawers 2 doors

A)

TYPE 5A TV unit 1 drawer 2 doors 1 flap glass door W2200xD450xH550

5B wooden fronts 1 flap 1 drawer 2 doors

5C painted MDF 1 open shelf 1 drawer 2 doors