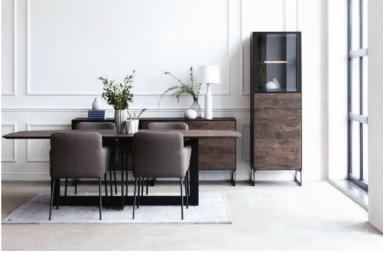

## BELLAGIO

Bellagio is an exclusive collection with purely designed lines and an understated urban vibe. Contemporary and luxury style connects wood and metal. As a result, the outlook of furniture seems designed as a balm to the eyes and could be installed in many different styles of interior both for living and dining rooms.

Mix of oak and black metal brings all the forces of nature together with an overwhelming sense of vastness. Technical details such as push to open synchronic systems and fully soft close storage cabinets are designed for your comfort and sense of softness. Various tables design and possibility to choose from different sizes are optional for everyunique taste and requirements.

Bellagio - perfection, beauty, elegance.