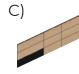

TYPE 3A Sideboard 1 drawer 1 door 1 flap glass door

W1575xD450xH820

B)

3B wooden fronts 3 drawers 1 door

C)

3C painted MDF 3 drawers 1 door

A)

TYPE 4A Sideboard 1 drawer 1 flap glass door 2 wooden doors W2200xD450xH820 B)