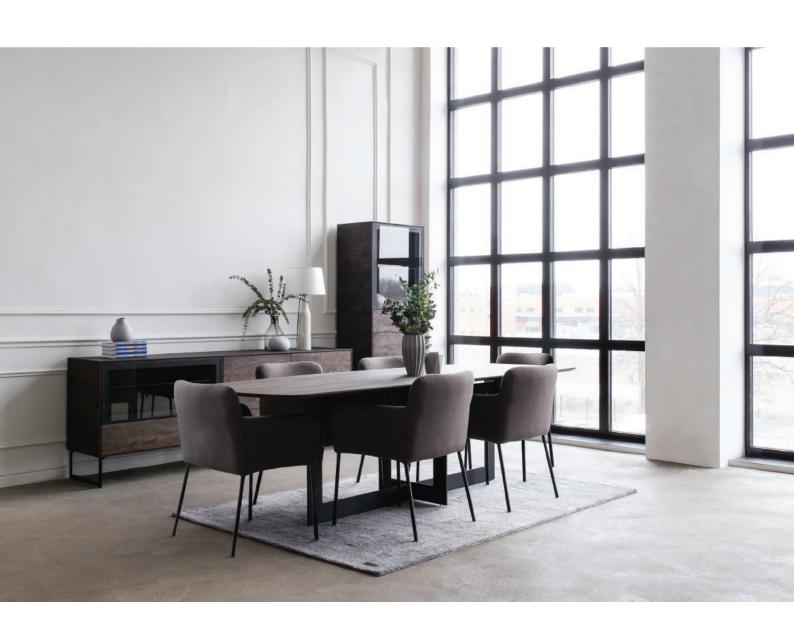

## BELLAGIO

Bellagio is an exclusive collection with purely designed lines and an understated urban vibe. Contemporary and luxury style connects wood and metal. As a result, the outlook of furniture seems designed as a balm to the eyes and could be installed in many different styles of interior both for living and dining rooms.

Mix of oak and black metal brings all the forces of nature together with an overwhelming sense of vastness. Technical details such as push to open synchronic systems and fully soft close storage cabinets are designed for your comfort and sense of softness. Various tables design and possibility to choose from different sizes are optional for everyunique taste and requirements.

Bellagio - perfection, beauty, elegance.