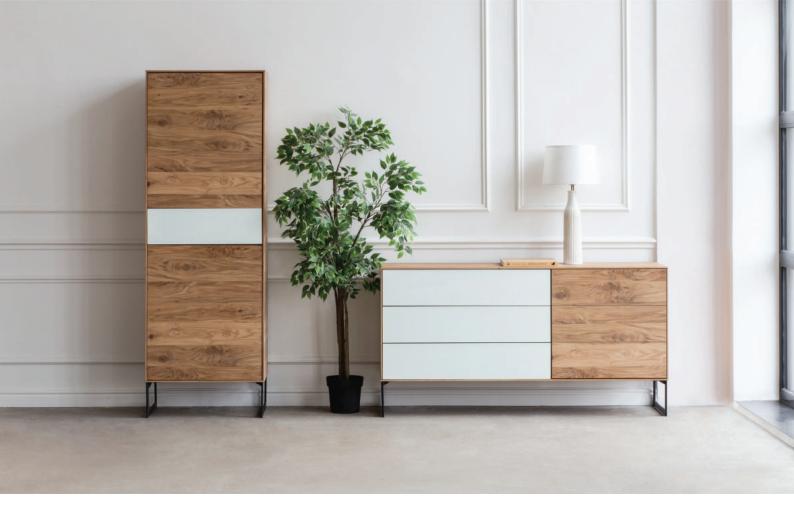

## BELLAGIO

Bellagio is an exclusive collection with purely designed lines and an understated urban vibe. Contemporary and luxury style connects wood and metal. As a result, the outlook of furniture seems designed as a balm to the eyes and could be installed in many different styles of interior both for living and dining rooms.

Mix of oak and black metal brings all the forces of nature together with an overwhelming sense of vastness. Technical details such as push to open synchronic systems and fully soft close storage cabinets are designed for your comfort and sense of softness. Various tables design and possibility to choose from different sizes are optional for everyunique taste and requirements.

Bellagio - perfection, beauty, elegance.