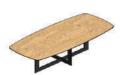

TYPE 7 Dining table W1800xD950xH750

TYPE 12

Dining table

Oval top (X legs)

W2000xD1000/25xH750

TYPE 13

TYPE 8

Dining table

Dining table Oval top (X legs) W2200xD1000/25xH750

W2000xD950xH750

TYPE 9 Dining table W2200xD950xH750

TYPE 10

Dining table

W2400xD950xH750

TYPE 14 Dining table Oval top (X legs) W2400xD1000/25xH750