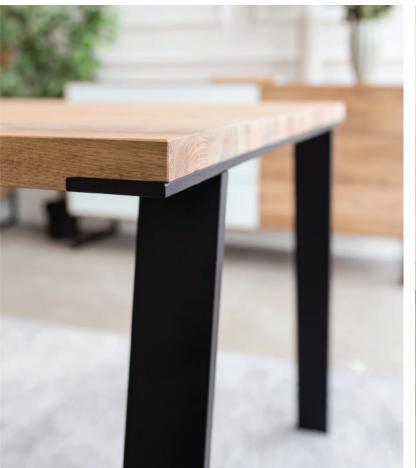

Mix of oak and black metal brings all the forces of nature together with an overwhelming sense of vastness. Technical details such as push to open synchronic systems and fully soft close storage cabinets are designed for your comfort and sense of softness. Various tables design and possibility to choose from different sizes are optional for everyunique taste and requirements.

TYPE 7 Dining table W1800xD950xH750

TYPE 12

Dining table

Oval top (X legs)

W2000xD1000/25xH750

TYPE 13

TYPE 8

Dining table

Dining table Oval top (X legs) W2200xD1000/25xH750

W2000xD950xH750

TYPE 9 Dining table W2200xD950xH750

TYPE 10

Dining table

W2400xD950xH750

TYPE 14 Dining table Oval top (X legs) W2400xD1000/25xH750