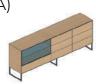

TYPE 3A Sideboard 1 drawer 1 door 1 flap glass door

W1575xD450xH820

B)

3B wooden fronts 3 drawers 1 door

C)

3C painted MDF 3 drawers 1 door

A)

TYPE 4A Sideboard 1 drawer 1 flap glass door 2 wooden doors W2200xD450xH820 B)