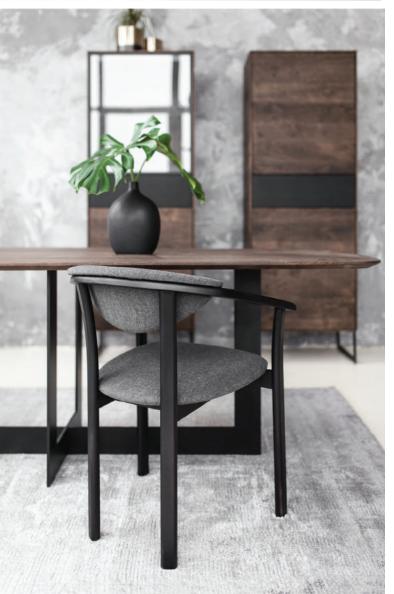

## BELLAGIO

Bellagio is an exclusive collection with purely designed lines and an understated urban vibe. Contemporary and luxury style connects wood and metal. As a result, the outlook of furniture seems designed as a balm to the eyes and could be installed in many different styles of interior both for living and dining rooms.

Mix of oak and black metal brings all the forces of nature together with an overwhelming sense of vastness. Technical details such as push to open synchronic systems and fully soft close storage cabinets are designed for your comfort and sense of softness. Various tables design and possibility to choose from different sizes are optional for everyunique taste and requirements.

Bellagio - perfection, beauty, elegance.