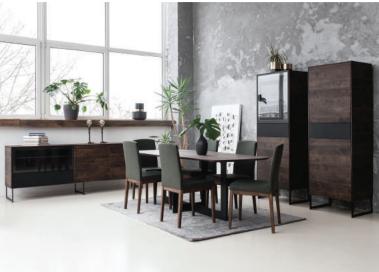

## BELLAGIO

Bellagio is an exclusive collection with purely designed lines and an understated urban vibe. Contemporary and luxury style connects wood and metal. As a result, the outlook of furniture seems designed as a balm to the eyes and could be installed in many different styles of interior both for living and dining rooms.

Mix of oak and black metal brings all the forces of nature together with an overwhelming sense of vastness. Technical details such as push to open synchronic systems and fully soft close storage cabinets are designed for your comfort and sense of softness. Various tables design and possibility to choose from different sizes are optional for everyunique taste and requirements.

Bellagio - perfection, beauty, elegance.