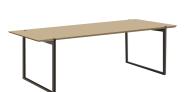

#### Type 1

space between legs 1920

W2400 | D950 | H750

#### Type 2

TABLE space between legs 1720

W2200 | D950 | H751

#### Type 3

TABLE space between legs 1520

W2000 | D950 | H752



TABLE space between legs 1320

W1800 | D950 | H753

#### Type 5

TABLE space between legs 1120

W1600 | D950 | H754



## Type 6

BENCH

W1600 | D450 | H450



#### **Extention**

W500 | D950



### Type 8

SIDEBOARD 3 doors with glass shelfs (could be used as TV unit with wholes for cables)

W2000 | D920 | H750



#### Type 9

HIGHBOARD 2 doors

W925 | D400 | H1130



#### Type 10

BAR HIGHBOARD 2 doors with 2 internal drawers and wine shelf and pocket doors

W925 | D400 | H1130



# Type 11

TV UNIT 3 door 1 flap

W1600 | D400 | H450





Black Stained NZ182



Mocca L036



Smoked oiled L086



Gr