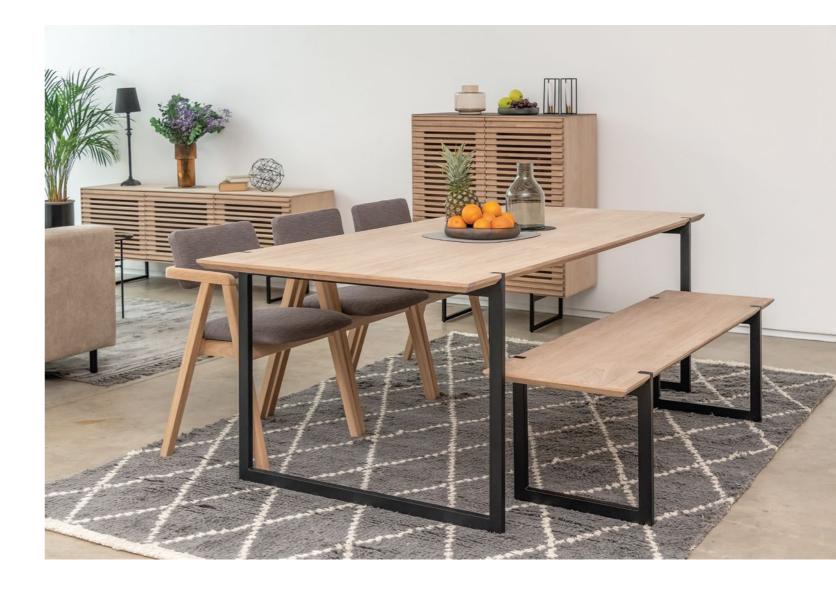

#### Type 1

space between legs 1920

W2400 | D950 | H750

#### Type 2

TABLE space between legs 1720

W2200 | D950 | H751

#### Type 3

TABLE space between legs 1520

W2000 | D950 | H752

TABLE space between legs 1320

W1800 | D950 | H753

#### Type 5

TABLE space between legs 1120

W1600 | D950 | H754

## Type 6

BENCH

W1600 | D450 | H450