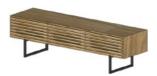

#### Type 1

space between legs 1920

W2400 | D950 | H750

#### Type 2

TABLE space between legs 1720

W2200 | D950 | H751

#### Type 3

TABLE space between legs 1520

W2000 | D950 | H752



TABLE space between legs 1320

W1800 | D950 | H753

#### Type 5

TABLE space between legs 1120

W1600 | D950 | H754



## Type 6

BENCH

W1600 | D450 | H450



#### **Extention**

W500 | D950



### Type 8

SIDEBOARD 3 doors with glass shelfs (could be used as TV unit with wholes for cables)

W2000 | D920 | H750



#### Type 9

HIGHBOARD 2 doors

W925 | D400 | H1130



#### Type 10

BAR HIGHBOARD 2 doors with 2 internal drawers and wine shelf and pocket doors

W925 | D400 | H1130



# Type 11

TV UNIT 3 door 1 flap

W1600 | D400 | H450





Black Stained NZ182



Mocca L036



Smoked oiled L086



Grey oiled L088



Light natural L010



White oiled 9001

# PORTO









 $\bigcirc$ 

 $\bigcirc$ 

 $\Box$