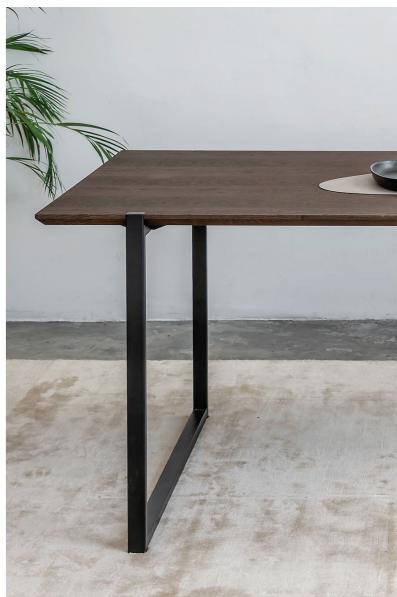

#### Type 1

space between legs 1920

W2400 | D950 | H750

#### Type 2

TABLE space between legs 1720

W2200 | D950 | H751

#### Type 3

TABLE space between legs 1520

W2000 | D950 | H752

TABLE space between legs 1320

W1800 | D950 | H753

#### Type 5

TABLE space between legs 1120

W1600 | D950 | H754