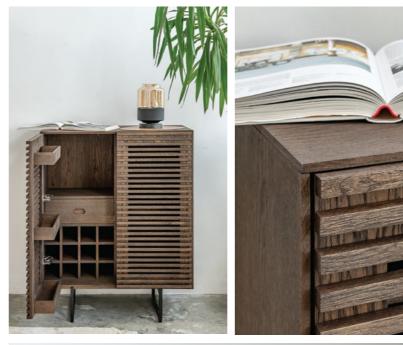

#### Type 10

BAR HIGHBOARD 2 doors with 2 internal drawers and wine shelf and pocket doors

W925 | D400 | H1130