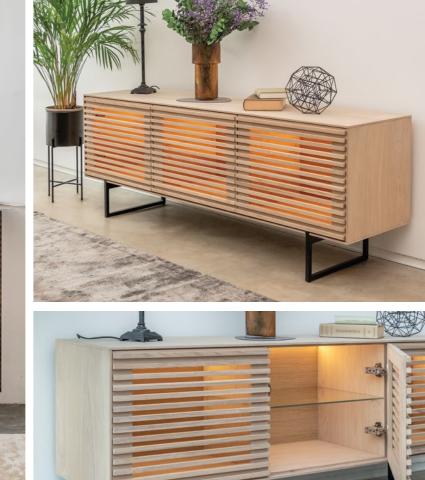

### Type 8

SIDEBOARD 3 doors with glass shelfs (could be used as TV unit with wholes for cables)

W2000 | D920 | H750