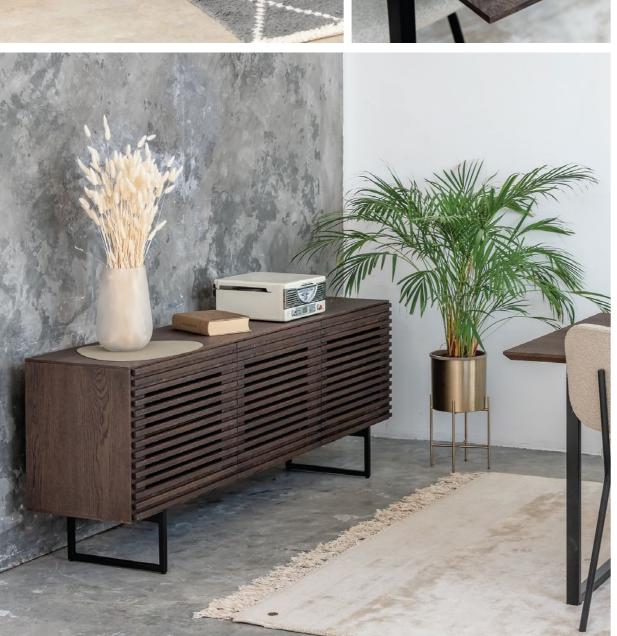

### Type 8

SIDEBOARD 3 doors with glass shelfs (could be used as TV unit with wholes for cables)

W2000 | D920 | H750