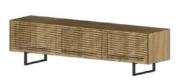

#### Type 1

space between legs 1920

W2400 | D950 | H750

#### Type 2

TABLE space between legs 1720

W2200 | D950 | H751

#### Type 3

TABLE space between legs 1520

W2000 | D950 | H752



TABLE space between legs 1320

W1800 | D950 | H753

#### Type 5

TABLE space between legs 1120

W1600 | D950 | H754



## Type 6

BENCH

W1600 | D450 | H450



#### **Extention**

W500 | D950



### Type 8

SIDEBOARD 3 doors with glass shelfs (could be used as TV unit with wholes for cables)

W2000 | D920 | H750



#### Type 9

HIGHBOARD 2 doors

W925 | D400 | H1130



#### Type 10

BAR HIGHBOARD 2 doors with 2 internal drawers and wine shelf and pocket doors

W925 | D400 | H1130



# Type 11

TV UNIT 3 door 1 flap

W1600 | D400 | H450





Black Stained NZ182



Mocca L036



Smoked oiled L086



Grey oiled L088



Light natural L010



White oiled 9001

# PORTO









 $\bigcirc$ 

 $\bigcirc$ 

 $\Box$