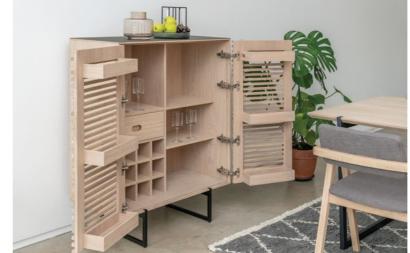

#### Type 10

BAR HIGHBOARD 2 doors with 2 internal drawers and wine shelf and pocket doors

W925 | D400 | H1130