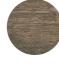

# Type 11

TV UNIT 3 door 1 flap

W1600 | D400 | H450

Black Stained NZ182

Mocca L036

Smoked oiled L086

Grey oiled L088

Light natural L010