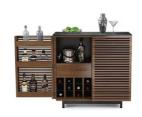

#### Type 10

BAR HIGHBOARD 2 doors with 2 internal drawers and wine shelf and pocket doors

W925 | D400 | H1130