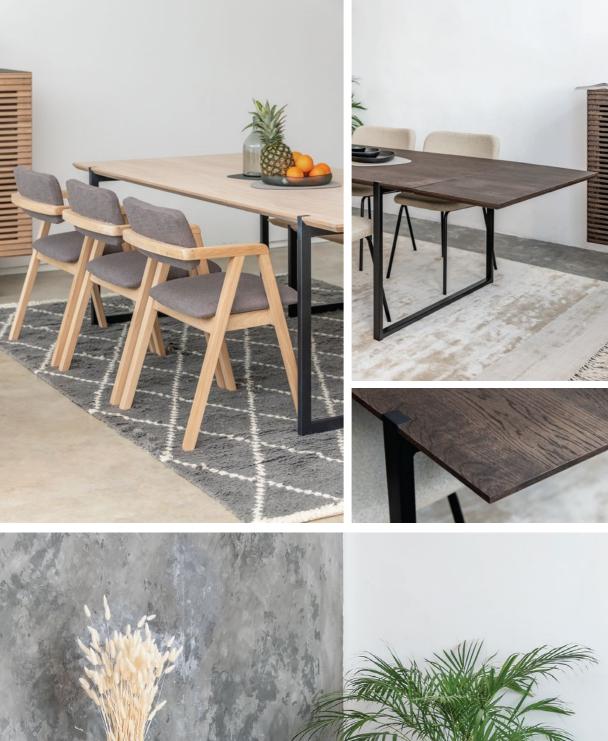

#### Type 1

space between legs 1920

W2400 | D950 | H750

#### Type 2

TABLE space between legs 1720

W2200 | D950 | H751

#### Type 3

TABLE space between legs 1520

W2000 | D950 | H752

TABLE space between legs 1320

W1800 | D950 | H753

#### Type 5

TABLE space between legs 1120

W1600 | D950 | H754

## Type 6

BENCH

W1600 | D450 | H450