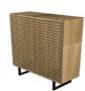

#### Type 1

space between legs 1920

W2400 | D950 | H750

#### Type 2

TABLE space between legs 1720

W2200 | D950 | H751

#### Type 3

TABLE space between legs 1520

W2000 | D950 | H752



TABLE space between legs 1320

W1800 | D950 | H753

#### Type 5

TABLE space between legs 1120

W1600 | D950 | H754



## Type 6

BENCH

W1600 | D450 | H450



#### **Extention**

W500 | D950



### Type 8

SIDEBOARD 3 doors with glass shelfs (could be used as TV unit with wholes for cables)

W2000 | D920 | H750



#### Type 9

HIGHBOARD 2 doors

W925 | D400 | H1130



#### Type 10

BAR HIGHBOARD 2 doors with 2 internal drawers and wine shelf and pocket doors

W925 | D400 | H1130



# Type 11

TV UNIT 3 door 1 flap

W1600 | D400 | H450





Black Stained NZ182



Mocca L036



Smoked oiled L086



Grey oiled L088



Light natural L010



White oiled 9001

# PORTO









 $\bigcirc$ 

 $\bigcirc$ 

 $\Box$