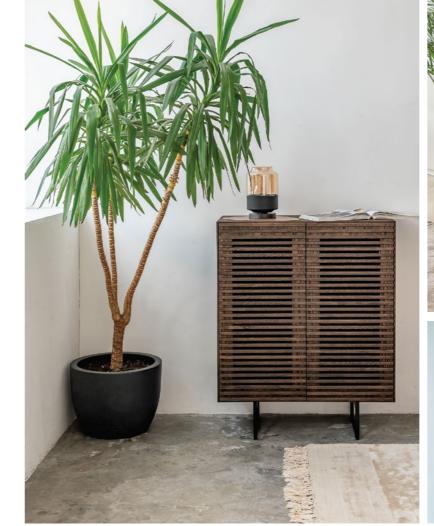

#### Type 9

HIGHBOARD 2 doors

W925 | D400 | H1130

#### Type 10

BAR HIGHBOARD 2 doors with 2 internal drawers and wine shelf and pocket doors

W925 | D400 | H1130