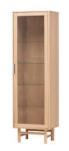

**TYPE 1**Vitrine
1 glass door
542x450xH1842

TYPE 2
Highboard
2 wooden doors
2 glass doors
2 drawers
1046x450xH1502

TYPE 5 Sideboard 2 door 1 drawer 846x450xH1000

TYPE 4
Sideboard
2 doors
3 drawers
1646x450xH800