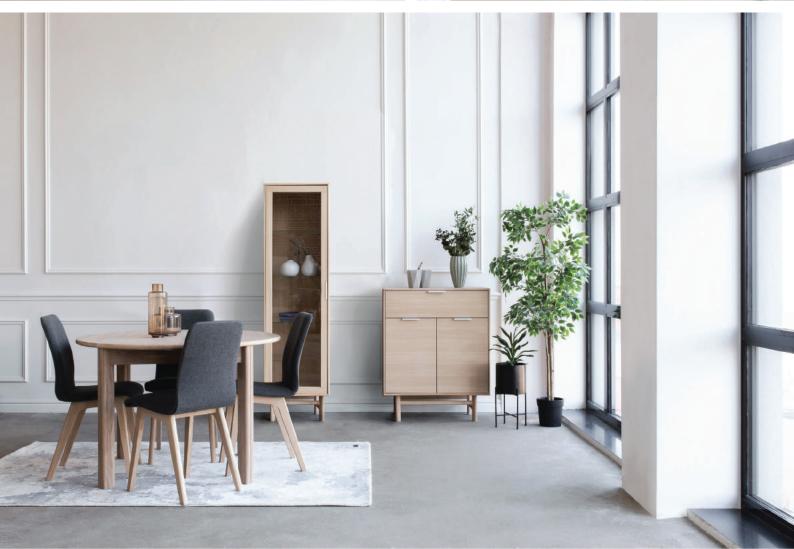

Combined from high board, sideboard, media tv unit, coffee table, dining table and beautifully shaped chairs, collection could furnish both dining and living rooms. Kiruna – light and elegant design, balanced look and a master peace of Scandinavian design.

**TYPE 1**Vitrine
1 glass door
542x450xH1842

TYPE 2
Highboard
2 wooden doors
2 glass doors
2 drawers
1046x450xH1502

TYPE 5 Sideboard 2 door 1 drawer 846x450xH1000

TYPE 4
Sideboard
2 doors
3 drawers
1646x450xH800

**TYPE 3**TV unit
1 drawer
1200x450xH536

**TYPE 6**Coffee table 1200x700xH450

TYPE 7
Round table
D1200xH750
extendable to
3200

**TYPE 8**Dining table synchro extention 2000x950xH750

**Type EXT 12**Round table extention plate 1200x500