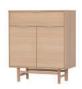

**TYPE 1**Vitrine
1 glass door
542x450xH1842

TYPE 2
Highboard
2 wooden doors
2 glass doors
2 drawers
1046x450xH1502

TYPE 5 Sideboard 2 door 1 drawer 846x450xH1000

TYPE 4
Sideboard
2 doors
3 drawers
1646x450xH800