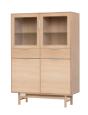

**TYPE 1**Vitrine
1 glass door
542x450xH1842

TYPE 2
Highboard
2 wooden doors
2 glass doors
2 drawers
1046x450xH1502

TYPE 5 Sideboard 2 door 1 drawer 846x450xH1000

TYPE 4
Sideboard
2 doors
3 drawers
1646x450xH800