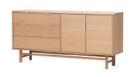

**TYPE 1**Vitrine
1 glass door
542x450xH1842

TYPE 2
Highboard
2 wooden doors
2 glass doors
2 drawers
1046x450xH1502

TYPE 5 Sideboard 2 door 1 drawer 846x450xH1000

TYPE 4
Sideboard
2 doors
3 drawers
1646x450xH800