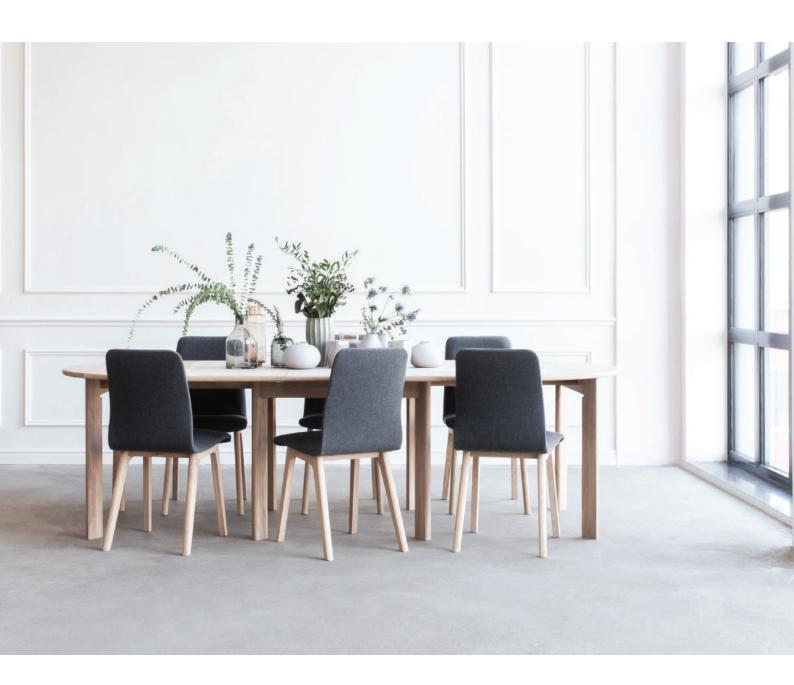

Combined from high board, sideboard, media tv unit, coffee table, dining table and beautifully shaped chairs, collection could furnish both dining and living rooms. Kiruna – light and elegant design, balanced look and a master peace of Scandinavian design.

**TYPE 3**TV unit
1 drawer
1200x450xH536

**TYPE 6**Coffee table 1200x700xH450

TYPE 7
Round table
D1200xH750
extendable to
3200

**TYPE 8**Dining table synchro extention 2000x950xH750

**Type EXT 12**Round table extention plate 1200x500