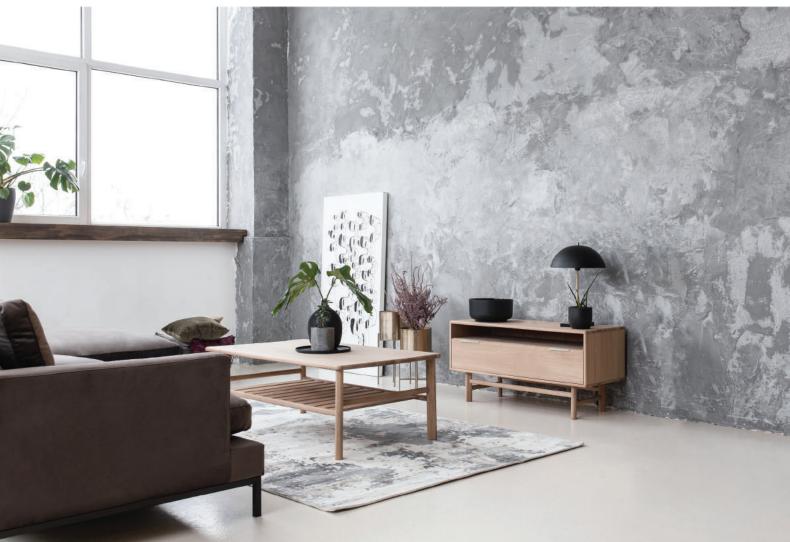

## KIRUNA

Wooden furniture combines classic and contemporary charm of oak surfaces. Designed to inspire lightness and cleanliness, to feel comfort and uniqueness. A peace of nature and ease for living where you can feel cozy.

Combined from high board, sideboard, media tv unit, coffee table, dining table and beautifully shaped chairs, collection could furnish both dining and living rooms. Kiruna – light and elegant design, balanced look and a master peace of Scandinavian design.

**TYPE 3**TV unit
1 drawer
1200x450xH536

**TYPE 6**Coffee table 1200x700xH450

TYPE 7
Round table
D1200xH750
extendable to
3200

**TYPE 8**Dining table synchro extention 2000x950xH750

**Type EXT 12**Round table extention plate 1200x500