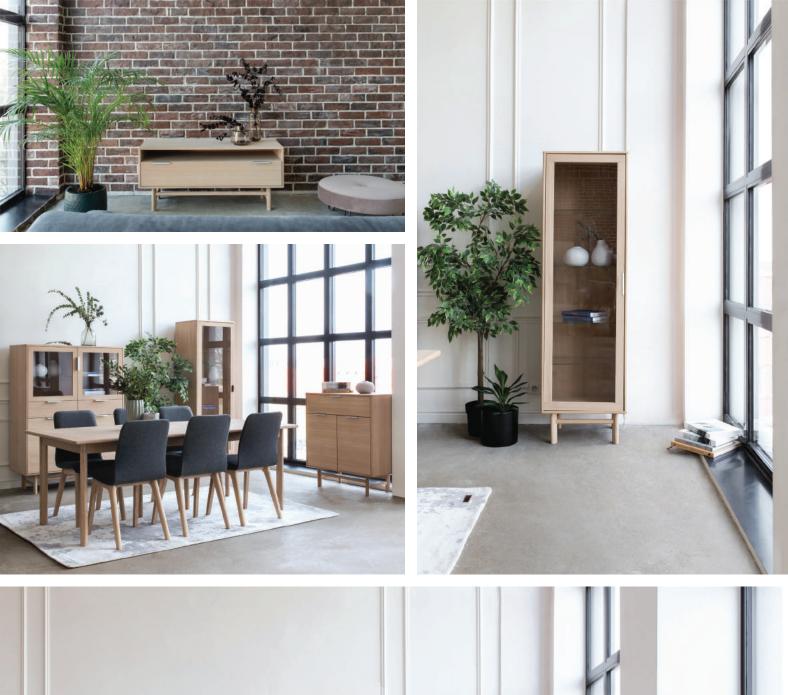

Combined from high board, sideboard, media tv unit, coffee table, dining table and beautifully shaped chairs, collection could furnish both dining and living rooms. Kiruna – light and elegant design, balanced look and a master peace of Scandinavian design.

**TYPE 1**Vitrine
1 glass door
542x450xH1842

TYPE 2
Highboard
2 wooden doors
2 glass doors
2 drawers
1046x450xH1502

TYPE 5 Sideboard 2 door 1 drawer 846x450xH1000

TYPE 4
Sideboard
2 doors
3 drawers
1646x450xH800

**TYPE 3**TV unit
1 drawer
1200x450xH536

**TYPE 6**Coffee table 1200x700xH450

TYPE 7
Round table
D1200xH750
extendable to
3200

**TYPE 8**Dining table synchro extention 2000x950xH750

**Type EXT 12**Round table extention plate 1200x500