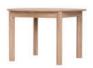

**TYPE 3**TV unit
1 drawer
1200x450xH536

**TYPE 6**Coffee table 1200x700xH450

TYPE 7
Round table
D1200xH750
extendable to
3200

**TYPE 8**Dining table synchro extention 2000x950xH750

**Type EXT 12**Round table extention plate 1200x500