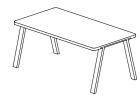

BRS 6

Big media unit 1 flap, 2 doors W2030 | D450 | H450

**BRS 7** 

Dining table W1600 | D950 | H750

W2000 | D950 | H750

Dining table W2400 | D950 | H750

BRS 2

Highboard 1 glass door, 1 door W526 | D450 | H1800