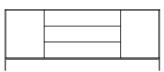

BRS 6

Big media unit 1 flap, 2 doors W2030 | D450 | H450

**BRS 7** 

Dining table W1600 | D950 | H750

W2000 | D950 | H750

Dining table W2400 | D950 | H750

BRS 2

Highboard 1 glass door, 1 door W526 | D450 | H1800