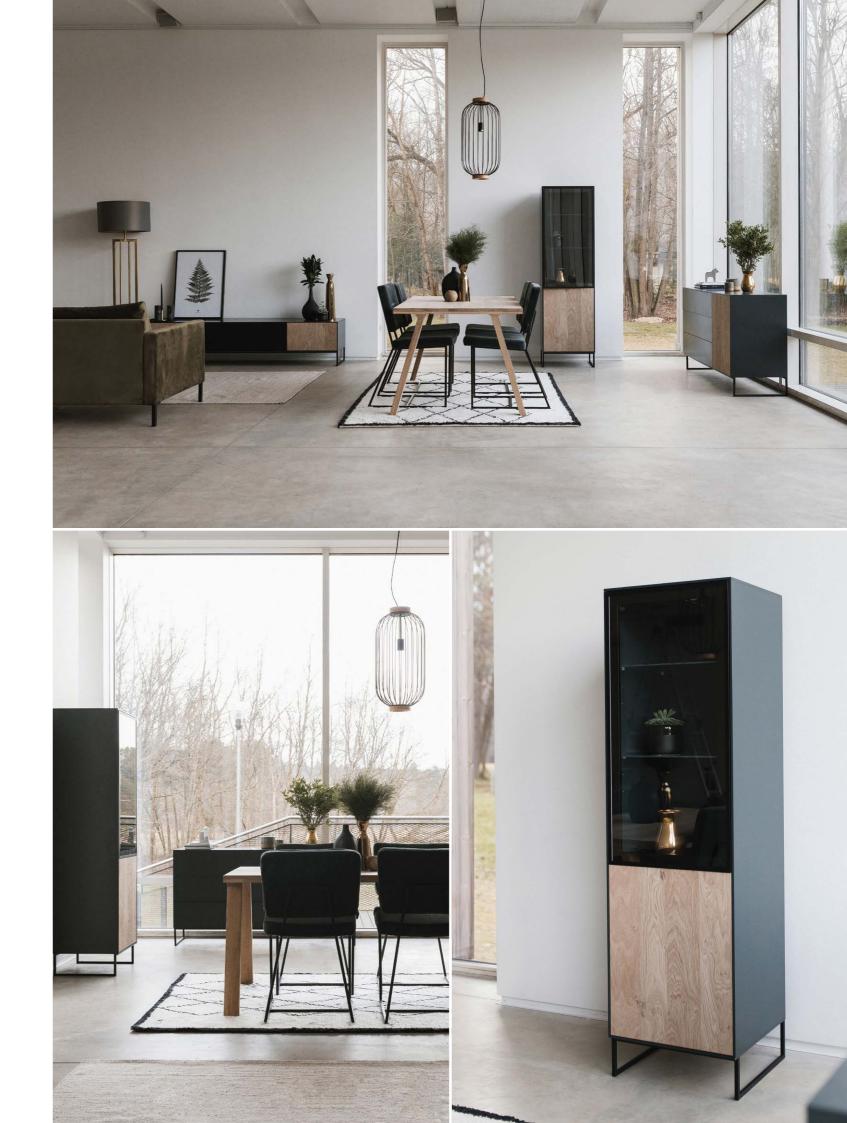

## BRUSSELS

BRUSSELS is a combination of minimalistic forms, materials, attention to detail and practicality. The combination of clean lines, metal, fabric, wood and paint brings a special charm to the collection. Due to these features and simple lines, this collection can fit in many homes and give them a touch of contemporary style. Although design and comfort of the BRUSSEL collection furniture is the main focus, these qualities are also accompanied by production quality.

The collection consists of sideboards, media units, highboard and a dining table, so the furniture is suitable both for living spaces and for dining. Doors and drawers open with a push-to-open mechanism, and soft closure is guaranteed by a soft close mechanism.