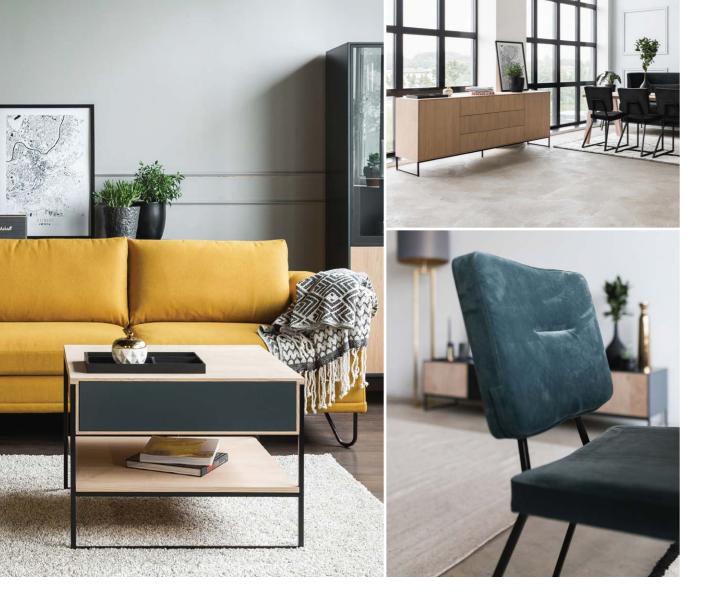

BRS 6

Big media unit 1 flap, 2 doors W2030 | D450 | H450

**BRS 7** 

Dining table W1600 | D950 | H750

W2000 | D950 | H750

Dining table W2400 | D950 | H750

BRS 2

Highboard 1 glass door, 1 door W526 | D450 | H1800

## BRUSSELS

BRUSSELS is a combination of minimalistic forms, materials, attention to detail and practicality. The combination of clean lines, metal, fabric, wood and paint brings a special charm to the collection. Due to these features and simple lines, this collection can fit in many homes and give them a touch of contemporary style. Although design and comfort of the BRUSSEL collection furniture is the main focus, these qualities are also accompanied by production quality.