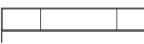

**BRS 10** 

Coffee table 2 drawers, 1 shelf W700 | D700 | H520

**BRS 11** 

Coffee table NEST NO 1 W1000 | D600 | H500

**BRS EXT** 950 X 500

• Finishes for table and front elements of cabinets

• Finishes for cabinets corpuses