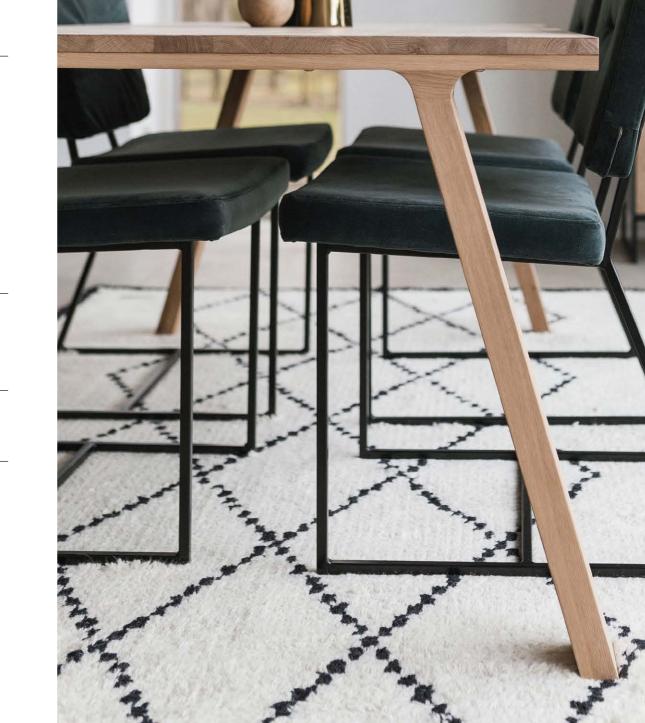

## BRUSSELS

BRUSSELS is a combination of minimalistic forms, materials, attention to detail and practicality. The combination of clean lines, metal, fabric, wood and paint brings a special charm to the collection. Due to these features and simple lines, this collection can fit in many homes and give them a touch of contemporary style. Although design and comfort of the BRUSSEL collection furniture is the main focus, these qualities are also accompanied by production quality.

The collection consists of sideboards, media units, highboard and a dining table, so the furniture is suitable both for living spaces and for dining. Doors and drawers open with a push-to-open mechanism, and soft closure is guaranteed by a soft close mechanism.