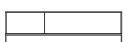

**BRS 10** 

Coffee table 2 drawers, 1 shelf W700 | D700 | H520

**BRS 11** 

Coffee table NEST NO 1 W1000 | D600 | H500

**BRS EXT** 950 X 500

• Finishes for table and front elements of cabinets

• Finishes for cabinets corpuses