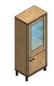

## Type 14

behind push to open Glass door, wooden door below

700 x 450 x H1800 0,7 m<sup>3</sup>