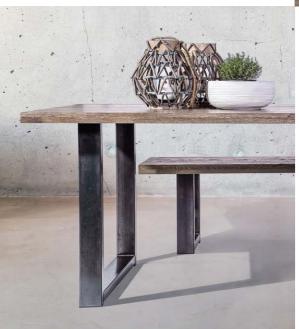

### Type 2

Table with metal legs 1800 x 1000 x H750 tube diameter 800 x 300

Top 0,175 m³ / Legs 0,113 m³

# Type 4

Table with metal legs 2200 x 1000/ x H750 tube diameter 800 x 300

Top 0,212 m³ / Legs 0,113 m³

#### Type 5

Table with metal legs 2400 x 1000 x H750 tube diameter 800 x 300

Top 0,231 m<sup>3</sup> / Legs 0,113 m<sup>3</sup>

#### EXT

Extention 500x1000

0,05 m<sup>3</sup>

Tables are available in different sizes as well as there is option for a bench. It can be finished in 6 natural oil finishes that gives possibility to adop to most of the interiors that comes along with urban life style.