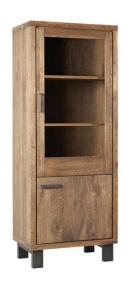

## Type 14

behind push to open Glass door, wooden door below

700 x 450 x H1800 0,7 m<sup>3</sup>