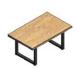

### Type 2

Table with metal legs 1800 x 1000 x H750 tube diameter 800 x 300

Top 0,175 m³ / Legs 0,113 m³

# Type 4

Table with metal legs 2200 x 1000/ x H750 tube diameter 800 x 300

Top 0,212 m³ / Legs 0,113 m³

#### Type 5

Table with metal legs 2400 x 1000 x H750 tube diameter 800 x 300

Top 0,231 m<sup>3</sup> / Legs 0,113 m<sup>3</sup>