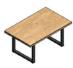

## Type 14

behind push to open Glass door, wooden door below

700 x 450 x H1800 0,7 m<sup>3</sup>



## Type 15

Sideboard 1800 x 480 x H80

0,9 m<sup>3</sup>



### Type 2

Table with metal legs 1800 x 1000 x H750 tube diameter 800 x 300

Top 0,175 m³ / Legs 0,113 m³



# Type 4

Table with metal legs 2200 x 1000/ x H750 tube diameter 800 x 300

Top 0,212 m³ / Legs 0,113 m³



#### Type 5

Table with metal legs 2400 x 1000 x H750 tube diameter 800 x 300

Top 0,231 m<sup>3</sup> / Legs 0,113 m<sup>3</sup>



## Type 12

Sofa Table 1200x800xH480

Top 0,085 m³ / Legs 0,06 m³



# Type 10

Bench with metal legs 2200x400/60xH450 tube diameter 800 x 300

Top 0,091 m<sup>3</sup> / Legs 0,027 m<sup>3</sup>



#### EXT

Extention 500x1000

0,05 m<sup>3</sup>















Tables are available in different sizes as well as there is option for a bench. It can be finished in 6 natural oil finishes that gives possibility to adop to most of the interiors that comes along with urban life style.























CALGARY manages to tastefully marry metal and wood. Modern design with traditional solid wood and industrial steel legs enhance the strong character of the woo