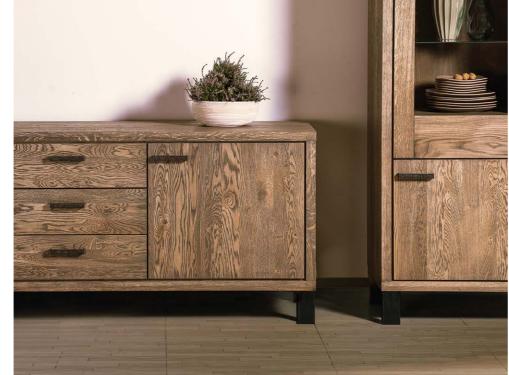

## Type 14

behind push to open Glass door, wooden door below

700 x 450 x H1800 0,7 m<sup>3</sup>



## Type 15

Sideboard 1800 x 480 x H80

0,9 m<sup>3</sup>



### Type 2

Table with metal legs 1800 x 1000 x H750 tube diameter 800 x 300

Top 0,175 m³ / Legs 0,113 m³



# Type 4

Table with metal legs 2200 x 1000/ x H750 tube diameter 800 x 300

Top 0,212 m³ / Legs 0,113 m³



#### Type 5

Table with metal legs 2400 x 1000 x H750 tube diameter 800 x 300

Top 0,231 m<sup>3</sup> / Legs 0,113 m<sup>3</sup>



## Type 12

Sofa Table 1200x800xH480

Top 0,085 m³ / Legs 0,06 m³



# Type 10

Bench with metal legs 2200x400/60xH450 tube diameter 800 x 300

Top 0,091 m<sup>3</sup> / Legs 0,027 m<sup>3</sup>



#### EXT

Extention 500x1000

0,05 m<sup>3</sup>















Tables are available in different sizes as well as there is option for a bench. It can be finished in 6 natural oil finishes that gives possibility to adop to most of the interiors that comes along with urban life style.























CALGARY manages to tastefully marry metal and wood. Modern design with traditional solid wood and industrial steel legs enhance the strong character of the wood. The CALGARY look is simplicity and urban at the same time and certainly characterised by its outstanding craftsmanship. Cabinets match the Dining table and solves main dining room fucntions. Due to invitingly cosy wood structure as well as color combinations on this design - are instant eye-catchers.