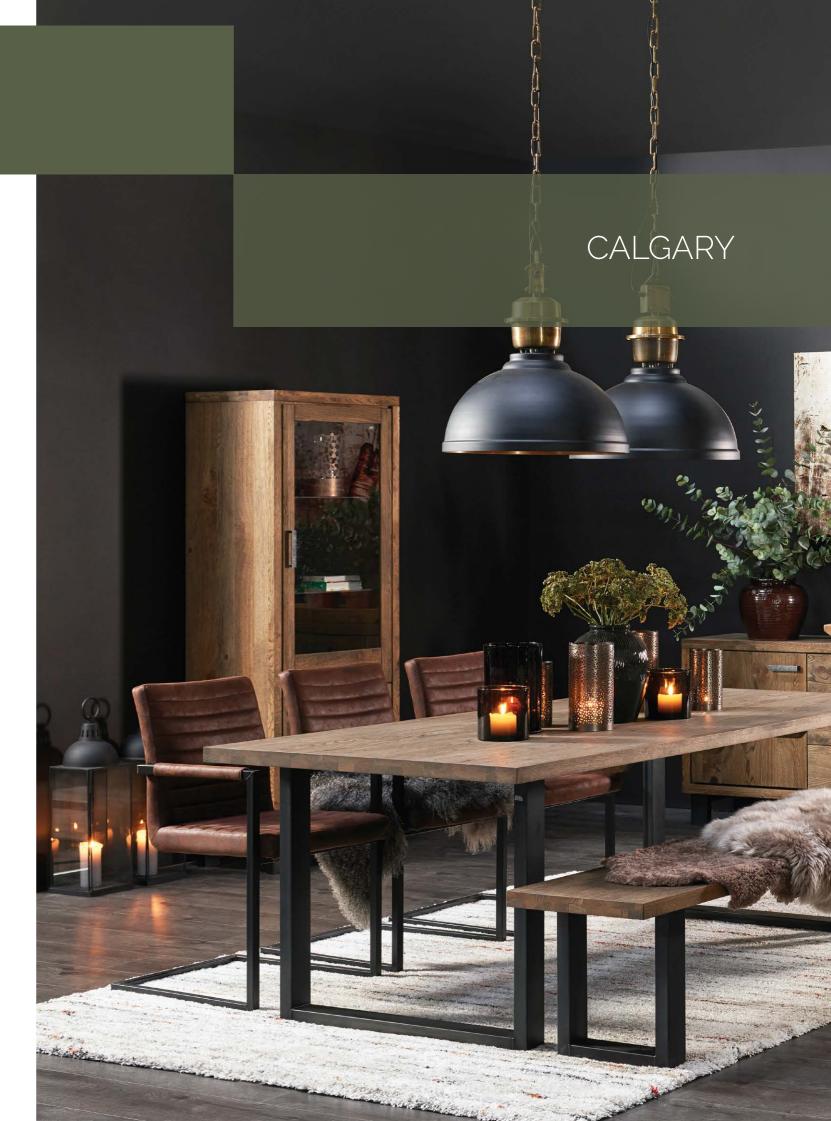

CALGARY manages to tastefully marry metal and wood. Modern design with traditional solid wood and industrial steel legs enhance the strong character of the wood. The CALGARY look is simplicity and urban at the same time and certainly characterised by its outstanding craftsmanship. Cabinets match the Dining table and solves main dining room fucntions. Due to invitingly cosy wood structure as well as color combinations on this design - are instant eye-catchers.