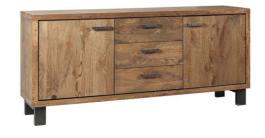

## Type 14

behind push to open Glass door, wooden door below

700 x 450 x H1800 0,7 m<sup>3</sup>

## Type 15

Sideboard 1800 x 480 x H80

0,9 m<sup>3</sup>

CALGARY manages to tastefully marry metal and wood. Modern design with traditional solid wood and industrial steel legs enhance the strong character of the wood. The CALGARY look is simplicity and urban at the same time and certainly characterised by its outstanding craftsmanship. Cabinets match the Dining table and solves main dining room fucntions. Due to invitingly cosy wood structure as well as color combinations on this design - are instant eye-catchers.