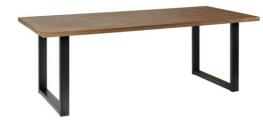

### Type 2

Table with metal legs 1800 x 1000 x H750 tube diameter 800 x 300

Top 0,175 m³ / Legs 0,113 m³

# Type 4

Table with metal legs 2200 x 1000/ x H750 tube diameter 800 x 300

Top 0,212 m³ / Legs 0,113 m³

#### Type 5

Table with metal legs 2400 x 1000 x H750 tube diameter 800 x 300

Top 0,231 m<sup>3</sup> / Legs 0,113 m<sup>3</sup>

#### EXT

Extention 500x1000

0,05 m<sup>3</sup>

Tables are available in different sizes as well as there is option for a bench. It can be finished in 6 natural oil finishes that gives possibility to adop to most of the interiors that comes along with urban life style.