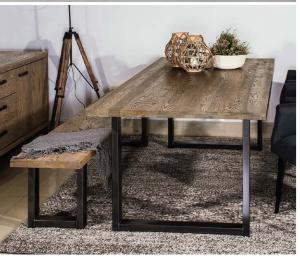

# Type 10

Bench with metal legs 2200x400/60xH450 tube diameter 800 x 300

Top 0,091 m<sup>3</sup> / Legs 0,027 m<sup>3</sup>

CALGARY manages to tastefully marry metal and wood. Modern design with traditional solid wood and industrial steel legs enhance the strong character of the wood. The CALGARY look is simplicity and urban at the same time and certainly characterised by its outstanding craftsmanship. Cabinets match the Dining table and solves main dining room fucntions. Due to invitingly cosy wood structure as well as color combinations on this design - are instant eye-catchers.