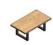

### Type 2

Table with metal legs 1800 x 1000 x H750 tube diameter 800 x 300

Top 0,175 m³ / Legs 0,113 m³

# Type 4

Table with metal legs 2200 x 1000/ x H750 tube diameter 800 x 300

Top 0,212 m³ / Legs 0,113 m³

#### Type 5

Table with metal legs 2400 x 1000 x H750 tube diameter 800 x 300

Top 0,231 m<sup>3</sup> / Legs 0,113 m<sup>3</sup>