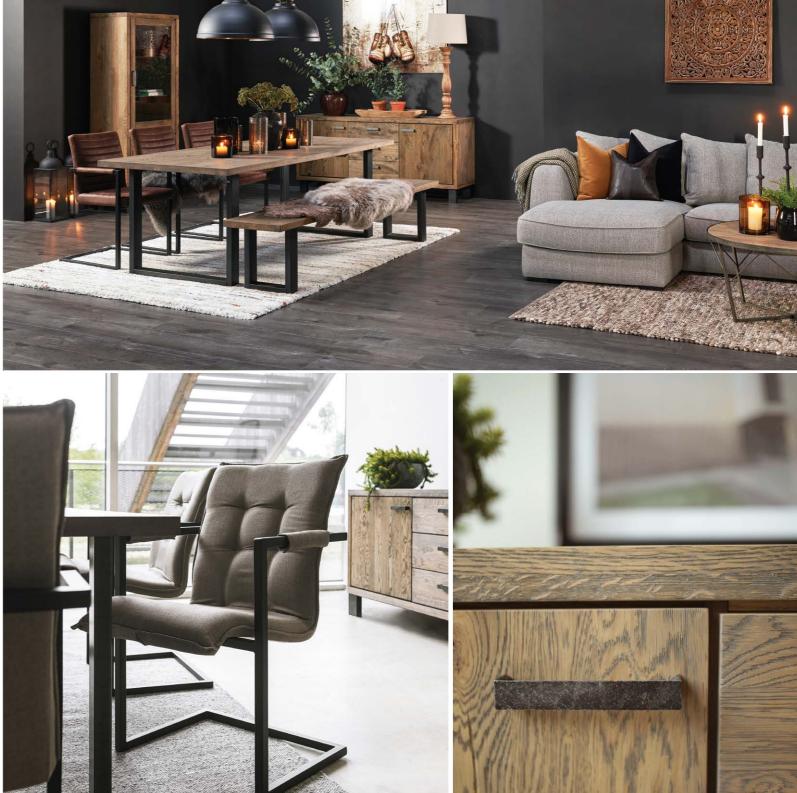

CALGARY manages to tastefully marry metal and wood. Modern design with traditional solid wood and industrial steel legs enhance the strong character of the wood. The CALGARY look is simplicity and urban at the same time and certainly characterised by its outstanding craftsmanship. Cabinets match the Dining table and solves main dining room fucntions. Due to invitingly cosy wood structure as well as color combinations on this design - are instant eye-catchers.