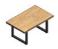

## Type 14

behind push to open Glass door, wooden door below

700 x 450 x H1800 0,7 m<sup>3</sup>



## Type 15

Sideboard 1800 x 480 x H80

0,9 m<sup>3</sup>



### Type 2

Table with metal legs 1800 x 1000 x H750 tube diameter 800 x 300

Top 0,175 m³ / Legs 0,113 m³



# Type 4

Table with metal legs 2200 x 1000/ x H750 tube diameter 800 x 300

Top 0,212 m³ / Legs 0,113 m³



#### Type 5

Table with metal legs 2400 x 1000 x H750 tube diameter 800 x 300

Top 0,231 m<sup>3</sup> / Legs 0,113 m<sup>3</sup>



## Type 12

Sofa Table 1200x800xH480

Top 0,085 m³ / Legs 0,06 m³



# Type 10

Bench with metal legs 2200x400/60xH450 tube diameter 800 x 300

Top 0,091 m<sup>3</sup> / Legs 0,027 m<sup>3</sup>



#### EXT

Extention 500x1000

0,05 m<sup>3</sup>















Tables are available in different sizes as well as there is option for a bench. It can be finished in 6 natural oil finishes that gives possibility to adop to most of the interiors tha