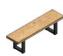

# Type 10

Bench with metal legs 2200x400/60xH450 tube diameter 800 x 300

Top 0,091 m<sup>3</sup> / Legs 0,027 m<sup>3</sup>